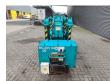

## Maeda MC 285 CRMEH

## **Beschreibung**

Maeda MC 285 CRMEH.

Year: 2006. Hours: 3420. CE Machine. Diesel + Electric.

Max height under hook: 8575 mm.

Max radius: 8205 mm. 4 point outriggers. 2.8 Tons hookblock. 0.3 tons hookblock.