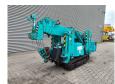

## Maeda MC 285 CRMEH

## **Beschreibung**

Maeda MC 285 CRMEH.

Year: 2006. Hours: 3420. CE Machine. Diesel + Electric.

Max height under hook: 8575 mm.

Max radius: 8205 mm. 4 point outriggers. 2.8 Tons hookblock. 0.3 tons hookblock.