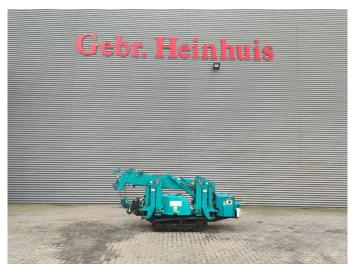

## Maeda MC 285 CRMEH

## **Beschreibung**

Maeda MC 285 CRMEH.

Year: 2006. Hours: 3420. CE Machine. Diesel + Electric.

Max height under hook: 8575 mm.

Max radius: 8205 mm. 4 point outriggers. 2.8 Tons hookblock. 0.3 tons hookblock.