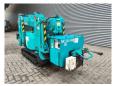

## Maeda MC 285 CRMEH

## **Beschreibung**

Maeda MC 285 CRMEH.

Year: 2006. Hours: 3420. CE Machine. Diesel + Electric.

Max height under hook: 8575 mm.

Max radius: 8205 mm. 4 point outriggers. 2.8 Tons hookblock. 0.3 tons hookblock.