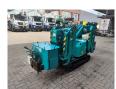

## Maeda MC 285 CRMEH

## **Beschreibung**

Maeda MC 285 CRMEH.

Year: 2006. Hours: 3420. CE Machine. Diesel + Electric.

Max height under hook: 8575 mm.

Max radius: 8205 mm. 4 point outriggers. 2.8 Tons hookblock. 0.3 tons hookblock.