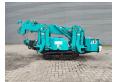

## Maeda MC 285 CRMEH

## **Beschreibung**

Maeda MC 285 CRMEH.

Year: 2006. Hours: 3420. CE Machine. Diesel + Electric.

Max height under hook: 8575 mm.

Max radius: 8205 mm. 4 point outriggers. 2.8 Tons hookblock. 0.3 tons hookblock.