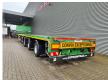

## Faymonville F-S43-1BGA 16.2 M Extand. Powersteering Mega!

## Beschreibung

Faymonville F-S43-1BGA.

Year: 2017. 11.2 tons SAF axles. Weight: 11.700 kg. Max weight: 48.000 - 51.600 kg. Kingpin load: 18.000 kg. Airsuspension. 2 x extandable: 1: 8000 mm. 2: 8200 mm. Total 16.2 meter! Powersteering 3 steering axles. EBA ABS ALB. Hydraulic from trailer works on NATO from the truck. Preperation for twistlocks. Sparetyre. Central greasing system. Toolboxes. Dimmensions floor: L: 13.600 mm. W: 2550 mm. H: 1100 mm. Kingpin height: 1000 mm. Radio Remote Control. Tyres: 235/75R17,5 70%.

Mega / Lowdeck!

German Trailer!

3 Pieces!

ID NR: 169.

The General Terms and Conditions of Heinhuis are applicable to all adverts, offers and quotations by Heinhuis, all agreements entered into by Heinhuis and the negotiations preceding them. By any form of response you accept the applicability of the General Terms and Conditions of Heinhuis and you declare that you have taken note of these General Terms and Conditions. Our prices are export netto prices.