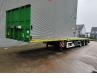

## Faymonville F-S43-1BGA 16.2 M Extand. Powersteering Mega!

## Beschreibung

Faymonville F-S43-1BGA.

Year: 2017. 11.2 tons SAF axles. Weight: 11.700 kg. Max weight: 48.000 - 51.600 kg. Kingpin load: 18.000 kg. Airsuspension. 2 x extandable: 1: 8000 mm. 2: 8200 mm. Total 16.2 meter! Powersteering 3 steering axles. EBA ABS ALB. Hydraulic from trailer works on NATO from the truck. Preperation for twistlocks. Sparetyre. Central greasing system. Toolboxes. Dimmensions floor: L: 13.600 mm. W: 2550 mm. H: 1100 mm. Kingpin height: 1000 mm. Radio Remote Control. Tyres: 235/75R17,5 70%.

Mega / Lowdeck!

German Trailer!

3 Pieces!

ID NR: 169.

The General Terms and Conditions of Heinhuis are applicable to all adverts, offers and quotations by Heinhuis, all agreements entered into by Heinhuis and the negotiations preceding them. By any form of response you accept the applicability of the General Terms and Conditions of Heinhuis and you declare that you have taken note of these General Terms and Conditions. Our prices are export netto prices.