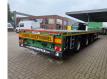

## Faymonville F-S43-1BGA 16.2 M Extand. Powersteering Mega!

## Beschreibung

Faymonville F-S43-1BGA.

Year: 2017. 11.2 tons SAF axles. Weight: 11.700 kg. Max weight: 48.000 - 51.600 kg. Kingpin load: 18.000 kg. Airsuspension. 2 x extandable: 1: 8000 mm. 2: 8200 mm. Total 16.2 meter! Powersteering 3 steering axles. EBA ABS ALB. Hydraulic from trailer works on NATO from the truck. Preperation for twistlocks. Sparetyre. Central greasing system. Toolboxes. Dimmensions floor: L: 13.600 mm. W: 2550 mm. H: 1100 mm. Kingpin height: 1000 mm. Radio Remote Control. Tyres: 235/75R17,5 70%.