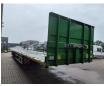

## Faymonville F-S43-1BGA 16.2 M Extand. Powersteering Mega!

## Beschreibung

Faymonville F-S43-1BGA.

Year: 2017. 11.2 tons SAF axles. Weight: 11.700 kg. Max weight: 48.000 - 51.600 kg. Kingpin load: 18.000 kg. Airsuspension. 2 x extandable: 1: 8000 mm. 2: 8200 mm. Total 16.2 meter! Powersteering 3 steering axles. EBA ABS ALB. Hydraulic from trailer works on NATO from the truck. Preperation for twistlocks. Sparetyre. Central greasing system. Toolboxes. Dimmensions floor: L: 13.600 mm. W: 2550 mm. H: 1100 mm. Kingpin height: 1000 mm. Radio Remote Control. Tyres: 235/75R17,5 70%.