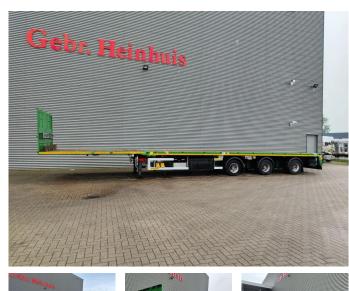

## Faymonville F-S43-1BGA 16.2 M Extand. Powersteering Mega!

## Beschreibung

Faymonville F-S43-1BGA.

Year: 2017. 11.2 tons SAF axles. Weight: 11.700 kg. Max weight: 48.000 - 51.600 kg. Kingpin load: 18.000 kg. Airsuspension. 2 x extandable: 1: 8000 mm. 2: 8200 mm. Total 16.2 meter! Powersteering 3 steering axles. EBA ABS ALB. Hydraulic from trailer works on NATO from the truck. Preperation for twistlocks. Sparetyre. Central greasing system. Toolboxes. Dimmensions floor: L: 13.600 mm. W: 2550 mm. H: 1100 mm. Kingpin height: 1000 mm. Radio Remote Control. Tyres: 235/75R17,5 70%.

Mega / Lowdeck!

German Trailer!

3 Pieces!

ID NR: 169.

The General Terms and Conditions of Heinhuis are applicable to all adverts, offers and quotations by Heinhuis, all agreements entered into by Heinhuis and the negotiations preceding them. By any form of response you accept the applicability of the General Terms and Conditions of Heinhuis and you declare that you have taken note of these General Terms and Conditions. Our prices are export netto prices.