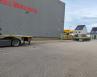

## Faymonville F-S43-1BGA 16.2 M Extand. Powersteering Mega!

## Beschreibung

Faymonville F-S43-1BGA.

Year: 2017. 11.2 tons SAF axles. Weight: 11.700 kg. Max weight: 48.000 - 51.600 kg. Kingpin load: 18.000 kg. Airsuspension. 2 x extandable: 1: 8000 mm. 2: 8200 mm. Total 16.2 meter! Powersteering 3 steering axles. EBA ABS ALB. Hydraulic from trailer works on NATO from the truck. Preperation for twistlocks. Sparetyre. Central greasing system. Toolboxes. Dimmensions floor: L: 13.600 mm. W: 2550 mm. H: 1100 mm. Kingpin height: 1000 mm. Radio Remote Control. Tyres: 235/75R17,5 70%.

Mega / Lowdeck!

German Trailer!

3 Pieces!

ID NR: 169.

The General Terms and Conditions of Heinhuis are applicable to all adverts, offers and quotations by Heinhuis, all agreements entered into by Heinhuis and the negotiations preceding them. By any form of response you accept the applicability of the General Terms and Conditions of Heinhuis and you declare that you have taken note of these General Terms and Conditions. Our prices are export netto prices.