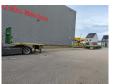

## Faymonville F-S43-1BGA 16.2 M Extand. Powersteering Mega!

## **Beschreibung**

Faymonville F-S43-1BGA.

Year: 2017.

11.2 tons SAF axles. Weight: 11.700 kg.

Max weight: 48.000 - 51.600 kg.

Kingpin load: 18.000 kg.

Airsuspension. 2 x extandable: 1: 8000 mm. 2: 8200 mm. Total 16.2 meter!

Powersteering 3 steering axles.

EBA ABS ALB.

Hydraulic from trailer works on NATO from the truck.

Preperation for twistlocks.

Sparetyre.

Central greasing system.

Toolboxes.

Dimmensions floor:

L: 13.600 mm.

W: 2550 mm.

H: 1100 mm.

Kingpin height: 1000 mm. Radio Remote Control. Tyres: 235/75R17,5 70%.

Mega / Lowdeck!

German Trailer!

3 Pieces!

ID NR: 524.