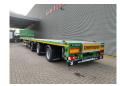

## Faymonville F-S43-1BGA 16.2 M Extand. Powersteering Mega!

## **Beschreibung**

Faymonville F-S43-1BGA.

Year: 2017.

11.2 tons SAF axles. Weight: 11.700 kg.

Max weight: 48.000 - 51.600 kg.

Kingpin load: 18.000 kg.

Airsuspension. 2 x extandable: 1: 8000 mm. 2: 8200 mm. Total 16.2 meter!

Powersteering 3 steering axles.

EBA ABS ALB.

Hydraulic from trailer works on NATO from the truck.

Preperation for twistlocks.

Sparetyre.

Central greasing system.

Toolboxes.

Dimmensions floor:

L: 13.600 mm.

W: 2550 mm.

H: 1100 mm.

Kingpin height: 1000 mm. Radio Remote Control. Tyres: 235/75R17,5 70%.

Mega / Lowdeck!

German Trailer!

3 Pieces!

ID NR: 524.