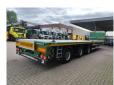

## Faymonville F-S43-1BGA 16.2 M Extand. Powersteering Mega!

## **Beschreibung**

Faymonville F-S43-1BGA.

Year: 2017.

11.2 tons SAF axles. Weight: 11.700 kg.

Max weight: 48.000 - 51.600 kg.

Kingpin load: 18.000 kg.

Airsuspension. 2 x extandable: 1: 8000 mm. 2: 8200 mm. Total 16.2 meter!

Powersteering 3 steering axles.

EBA ABS ALB.

Hydraulic from trailer works on NATO from the truck.

Preperation for twistlocks.

Sparetyre.

Central greasing system.

Toolboxes.

Dimmensions floor:

L: 13.600 mm.

W: 2550 mm.

H: 1100 mm.

Kingpin height: 1000 mm. Radio Remote Control. Tyres: 235/75R17,5 70%.

Mega / Lowdeck!

German Trailer!

3 Pieces!

ID NR: 524.