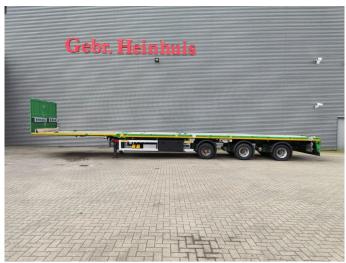

## Faymonville F-S43-1BGA 16.2 M Extand. Powersteering Mega!

## **Beschreibung**

Faymonville F-S43-1BGA.

Year: 2017.

11.2 tons SAF axles. Weight: 11.700 kg.

Max weight: 48.000 - 51.600 kg.

Kingpin load: 18.000 kg.

Airsuspension. 2 x extandable: 1: 8000 mm. 2: 8200 mm. Total 16.2 meter!

Powersteering 3 steering axles.

EBA ABS ALB.

Hydraulic from trailer works on NATO from the truck.

Preperation for twistlocks.

Sparetyre.

Central greasing system.

Toolboxes.

Dimmensions floor:

L: 13.600 mm.

W: 2550 mm.

H: 1100 mm.

Kingpin height: 1000 mm. Radio Remote Control. Tyres: 235/75R17,5 70%.

Mega / Lowdeck!

German Trailer!

3 Pieces!

ID NR: 524.