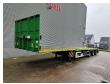

## Faymonville F-S43-1BGA 16.2 M Extand. Powersteering Mega!

## **Beschreibung**

Faymonville F-S43-1BGA.

Year: 2017.

11.2 tons SAF axles. Weight: 11.700 kg.

Max weight: 48.000 - 51.600 kg.

Kingpin load: 18.000 kg.

Airsuspension. 2 x extandable: 1: 8000 mm. 2: 8200 mm. Total 16.2 meter!

Powersteering 3 steering axles.

EBA ABS ALB.

Hydraulic from trailer works on NATO from the truck.

Preperation for twistlocks.

Sparetyre.

Central greasing system.

Toolboxes.

Dimmensions floor:

L: 13.600 mm.

W: 2550 mm.

H: 1100 mm.

Kingpin height: 1000 mm. Radio Remote Control. Tyres: 235/75R17,5 70%.

Mega / Lowdeck!

German Trailer!

3 Pieces!

ID NR: 524.