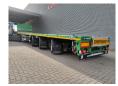

## Faymonville F-S43-1BGA 16.2 M Extand. Powersteering Mega!

## **Beschreibung**

Faymonville F-S43-1BGA.

Year: 2017.

11.2 tons SAF axles. Weight: 11.700 kg.

Max weight: 48.000 - 51.600 kg.

Kingpin load: 18.000 kg.

Airsuspension. 2 x extandable: 1: 8000 mm. 2: 8200 mm. Total 16.2 meter!

Powersteering 3 steering axles.

EBA ABS ALB.

Hydraulic from trailer works on NATO from the truck.

Preperation for twistlocks.

Sparetyre.

Central greasing system.

Toolboxes.

Dimmensions floor:

L: 13.600 mm.

W: 2550 mm.

H: 1100 mm.

Kingpin height: 1000 mm. Radio Remote Control. Tyres: 235/75R17,5 70%.

Mega / Lowdeck!

German Trailer!

3 Pieces!

ID NR: 524.