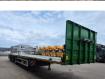

## Beschreibung

Faymonville F-S43-1AAF.

Year: 2018. 11.2 tons SAF axles. Weight: 11.700 kg. Max weight: 48.000 - 51.600 kg. Kingpin load: 18.000 kg. Airsuspension. 2 x extandable: 1: 8000 mm. 2: 8200 mm. Total 16.2 meter! Powersteering 3 steering axles. EBA ABS ALB. Hydraulic from trailer works on NATO from the truck. Preperation for twistlocks. Sparetyre. Central greasing system. Toolboxes. Dimmensions floor: L: 13.600 mm. W: 2550 mm. H: 1100 mm. Kingpin height: 1000 mm. Radio Remote Control. Tyres: 235/75R17,5 70%.