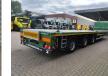

## Beschreibung

Faymonville F-S43-1AAF.

Year: 2018. 11.2 tons SAF axles. Weight: 11.700 kg. Max weight: 48.000 - 51.600 kg. Kingpin load: 18.000 kg. Airsuspension. 2 x extandable: 1: 8000 mm. 2: 8200 mm. Total 16.2 meter! Powersteering 3 steering axles. EBA ABS ALB. Hydraulic from trailer works on NATO from the truck. Preperation for twistlocks. Sparetyre. Central greasing system. Toolboxes. Dimmensions floor: L: 13.600 mm. W: 2550 mm. H: 1100 mm. Kingpin height: 1000 mm. Radio Remote Control. Tyres: 235/75R17,5 70%.