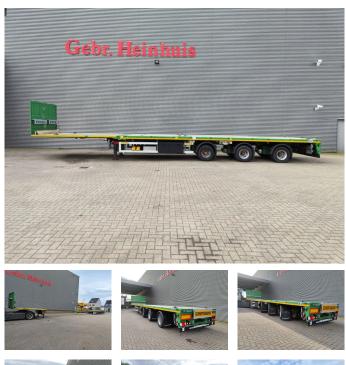

## Faymonville F-S43-1AAF 16.2 M Extand. Powersteering Mega!

## Beschreibung

Faymonville F-S43-1AAF.

Year: 2018. 11.2 tons SAF axles. Weight: 11.700 kg. Max weight: 48.000 - 51.600 kg. Kingpin load: 18.000 kg. Airsuspension. 2 x extandable: 1: 8000 mm. 2: 8200 mm. Total 16.2 meter! Powersteering 3 steering axles. EBA ABS ALB. Hydraulic from trailer works on NATO from the truck. Preperation for twistlocks. Sparetyre. Central greasing system. Toolboxes. Dimmensions floor: L: 13.600 mm. W: 2550 mm. H: 1100 mm. Kingpin height: 1000 mm. Radio Remote Control. Tyres: 235/75R17,5 70%.

Mega / Lowdeck!

German Trailer!

3 Pieces!

ID NR: 435.

The General Terms and Conditions of Heinhuis are applicable to all adverts, offers and quotations by Heinhuis, all agreements entered into by Heinhuis and the negotiations preceding them. By any form of response you accept the applicability of the General Terms and Conditions of Heinhuis and you declare that you have taken note of these General Terms and Conditions. Our prices are export netto prices.