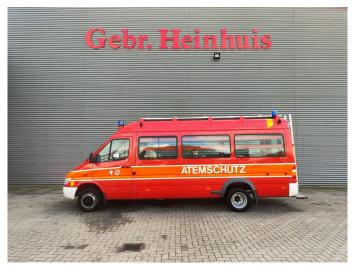

## Mercedes-Benz CDI 10.000 KM Feuerwehr!

## **Beschreibung**

Mercedes Benz Sprinter 416 CDI.

Year: 2002. Milage: 10.556 km.

Automatic.

Max weight: 4600 kg.

Axle load: 1: 1750 kg. 2: 3200 kg. 14 Persons.

Side door right side. Wheelbase: 3950 mm.

Electrical operated windows and mirrors.

Webasto.

Tyres: 195/70R15 90%.

Ex feuerwehr!

Like New!

ID NR: 674.

The General Terms and Conditions of Heinhuis are applicable to all adverts, offers and quotations by Heinhuis, all agreements entered into by Heinhuis and the negotiations preceding them. By any form of response you accept the applicability of the General Terms and Conditions of Heinhuis and you declare that you have taken note of these General Terms and Conditions. Our prices are export netto prices.