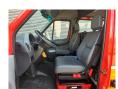

## **Beschreibung**

Mercedes Benz Sprinter 416 CDI.

Year: 2002. Milage: 10.556 km.

Automatic.

Max weight: 4600 kg.

Axle load: 1: 1750 kg. 2: 3200 kg. 14 Persons.

Side door right side. Wheelbase: 3950 mm.

Electrical operated windows and mirrors.

Webasto.

Tyres: 195/70R15 90%.

Ex feuerwehr!

Like New!

ID NR: 674.

The General Terms and Conditions of Heinhuis are applicable to all adverts, offers and quotations by Heinhuis, all agreements entered into by Heinhuis and the negotiations preceding them. By any form of response you accept the applicability of the General Terms and Conditions of Heinhuis and you declare that you have taken note of these General Terms and Conditions. Our prices are export netto prices.