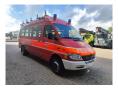

## Mercedes-Benz CDI 10.000 KM Feuerwehr!

## **Beschreibung**

Mercedes Benz Sprinter 416 CDI.

Year: 2002. Milage: 10.556 km.

Automatic.

Max weight: 4600 kg.

Axle load: 1: 1750 kg. 2: 3200 kg. 14 Persons.

Side door right side. Wheelbase: 3950 mm.

Electrical operated windows and mirrors.

Webasto.

Tyres: 195/70R15 90%.

Ex feuerwehr!

Like New!

ID NR: 674.

The General Terms and Conditions of Heinhuis are applicable to all adverts, offers and quotations by Heinhuis, all agreements entered into by Heinhuis and the negotiations preceding them. By any form of response you accept the applicability of the General Terms and Conditions of Heinhuis and you declare that you have taken note of these General Terms and Conditions. Our prices are export netto prices.