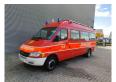

## Mercedes-Benz CDI 10.000 KM Feuerwehr!

## **Beschreibung**

Mercedes Benz Sprinter 416 CDI.

Year: 2002. Milage: 10.556 km.

Automatic.

Max weight: 4600 kg.

Axle load: 1: 1750 kg. 2: 3200 kg. 14 Persons.

Side door right side. Wheelbase: 3950 mm.

Electrical operated windows and mirrors.

Webasto.

Tyres: 195/70R15 90%.

Ex feuerwehr!

Like New!

ID NR: 674.

The General Terms and Conditions of Heinhuis are applicable to all adverts, offers and quotations by Heinhuis, all agreements entered into by Heinhuis and the negotiations preceding them. By any form of response you accept the applicability of the General Terms and Conditions of Heinhuis and you declare that you have taken note of these General Terms and Conditions. Our prices are export netto prices.