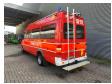

## Mercedes-Benz CDI 10.000 KM Feuerwehr!

## **Beschreibung**

Mercedes Benz Sprinter 416 CDI.

Year: 2002. Milage: 10.556 km.

Automatic.

Max weight: 4600 kg.

Axle load: 1: 1750 kg. 2: 3200 kg. 14 Persons.

Side door right side. Wheelbase: 3950 mm.

Electrical operated windows and mirrors.

Webasto.

Tyres: 195/70R15 90%.

Ex feuerwehr!

Like New!

ID NR: 674.

The General Terms and Conditions of Heinhuis are applicable to all adverts, offers and quotations by Heinhuis, all agreements entered into by Heinhuis and the negotiations preceding them. By any form of response you accept the applicability of the General Terms and Conditions of Heinhuis and you declare that you have taken note of these General Terms and Conditions. Our prices are export netto prices.