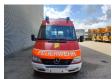

## Mercedes-Benz CDI 10.000 KM Feuerwehr!

## **Beschreibung**

Mercedes Benz Sprinter 416 CDI.

Year: 2002. Milage: 10.556 km.

Automatic.

Max weight: 4600 kg.

Axle load: 1: 1750 kg. 2: 3200 kg. 14 Persons.

Side door right side. Wheelbase: 3950 mm.

Electrical operated windows and mirrors.

Webasto.

Tyres: 195/70R15 90%.

Ex feuerwehr!

Like New!

ID NR: 674.

The General Terms and Conditions of Heinhuis are applicable to all adverts, offers and quotations by Heinhuis, all agreements entered into by Heinhuis and the negotiations preceding them. By any form of response you accept the applicability of the General Terms and Conditions of Heinhuis and you declare that you have taken note of these General Terms and Conditions. Our prices are export netto prices.