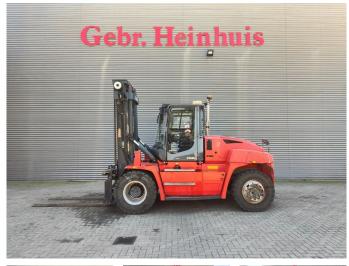

# Kalmar DCG 120-6

### Beschreibung

Kalmar DCG 120-6.

Year: 2013. Hours: 17.254. Weight: 16.300 kg. CE machine. Max lifting capacity: 12.000 kg. Max Ifting height: 4100 mm. Min own height: 3600 mm. Side Shift. Hydr. adjustable forks. Airconditioning. Duplex. Forks: L: 2080 mm. W: 200 mm. Thickness: 60 mm. Tyres: 10.00-20 80%.

German Machine!

ID NR: 158.

The General Terms and Conditions of Heinhuis are applicable to all adverts, offers and quotations by Heinhuis, all agreements entered into by Heinhuis and the negotiations preceding them. By any form of response you accept the applicability of the General Terms and Conditions of Heinhuis and you declare that you have taken note of these General Terms and Conditions. Our prices are export netto prices.