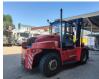

# Kalmar DCG 120-6

### Beschreibung

Kalmar DCG 120-6.

Year: 2013. Hours: 17.254. Weight: 16.300 kg. CE machine. Max lifting capacity: 12.000 kg. Max Ifting height: 4100 mm. Min own height: 3600 mm. Side Shift. Hydr. adjustable forks. Airconditioning. Duplex. Forks: L: 2080 mm. W: 200 mm. Thickness: 60 mm. Tyres: 10.00-20 80%.