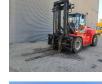

# Kalmar DCG 120-6

### Beschreibung

Kalmar DCG 120-6.

Year: 2013. Hours: 17.254. Weight: 16.300 kg. CE machine. Max lifting capacity: 12.000 kg. Max Ifting height: 4100 mm. Min own height: 3600 mm. Side Shift. Hydr. adjustable forks. Airconditioning. Duplex. Forks: L: 2080 mm. W: 200 mm. Thickness: 60 mm. Tyres: 10.00-20 80%.

German Machine!

ID NR: 158.

The General Terms and Conditions of Heinhuis are applicable to all adverts, offers and quotations by Heinhuis, all agreements entered into by Heinhuis and the negotiations preceding them. By any form of response you accept the applicability of the General Terms and Conditions of Heinhuis and you declare that you have taken note of these General Terms and Conditions. Our prices are export netto prices.