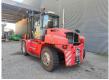

# Kalmar DCG 120-6

### Beschreibung

Kalmar DCG 120-6.

Year: 2013. Hours: 17.254. Weight: 16.300 kg. CE machine. Max lifting capacity: 12.000 kg. Max Ifting height: 4100 mm. Min own height: 3600 mm. Side Shift. Hydr. adjustable forks. Airconditioning. Duplex. Forks: L: 2080 mm. W: 200 mm. Thickness: 60 mm. Tyres: 10.00-20 80%.

German Machine!

ID NR: 158.

The General Terms and Conditions of Heinhuis are applicable to all adverts, offers and quotations by Heinhuis, all agreements entered into by Heinhuis and the negotiations preceding them. By any form of response you accept the applicability of the General Terms and Conditions of Heinhuis and you declare that you have taken note of these General Terms and Conditions. Our prices are export netto prices.