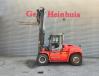

# Kalmar DCG 120-6

### Beschreibung

Kalmar DCG 120-6.

Year: 2013. Hours: 17.254. Weight: 16.300 kg. CE machine. Max lifting capacity: 12.000 kg. Max Ifting height: 4100 mm. Min own height: 3600 mm. Side Shift. Hydr. adjustable forks. Airconditioning. Duplex. Forks: L: 2080 mm. W: 200 mm. Thickness: 60 mm. Tyres: 10.00-20 80%.

German Machine!

ID NR: 158.

The General Terms and Conditions of Heinhuis are applicable to all adverts, offers and quotations by Heinhuis, all agreements entered into by Heinhuis and the negotiations preceding them. By any form of response you accept the applicability of the General Terms and Conditions of Heinhuis and you declare that you have taken note of these General Terms and Conditions. Our prices are export netto prices.