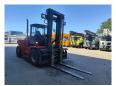

# Kalmar DCG 120-6

### Beschreibung

Kalmar DCG 120-6.

Year: 2013. Hours: 17.254. Weight: 16.300 kg. CE machine. Max lifting capacity: 12.000 kg. Max Ifting height: 4100 mm. Min own height: 3600 mm. Side Shift. Hydr. adjustable forks. Airconditioning. Duplex. Forks: L: 2080 mm. W: 200 mm. Thickness: 60 mm. Tyres: 10.00-20 80%.