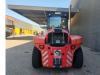

# Kalmar DCG 120-6

### Beschreibung

Kalmar DCG 120-6.

Year: 2013. Hours: 17.254. Weight: 16.300 kg. CE machine. Max lifting capacity: 12.000 kg. Max Ifting height: 4100 mm. Min own height: 3600 mm. Side Shift. Hydr. adjustable forks. Airconditioning. Duplex. Forks: L: 2080 mm. W: 200 mm. Thickness: 60 mm. Tyres: 10.00-20 80%.