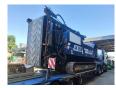

## **Beschreibung**

Doppstadt AK 510 K Bio Power.

Year: 2014. Hours: 8848.

Max weight: 29.000 kg.

CE Machine. 2 way convenyor. Magnetbelt.

Remote Control on cable.

Pads: 500 mm. UC: 70%.

ID NR: 379.