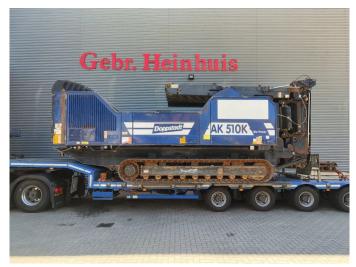

## Doppstadt AK 510 K Bio Power

## **Beschreibung**

Doppstadt AK 510 K Bio Power.

Year: 2014. Hours: 8848.

Max weight: 29.000 kg.

CE Machine. 2 way convenyor. Magnetbelt.

Remote Control on cable.

Pads: 500 mm. UC: 70%.

ID NR: 379.