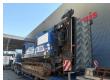

## Doppstadt AK 510 K Bio Power

## **Beschreibung**

Doppstadt AK 510 K Bio Power.

Year: 2014. Hours: 8848.

Max weight: 29.000 kg.

CE Machine. 2 way convenyor. Magnetbelt.

Remote Control on cable.

Pads: 500 mm. UC: 70%.

ID NR: 379.