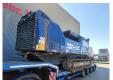

## Doppstadt AK 510 K Bio Power

## **Beschreibung**

Doppstadt AK 510 K Bio Power.

Year: 2014. Hours: 8848.

Max weight: 29.000 kg.

CE Machine. 2 way convenyor. Magnetbelt.

Remote Control on cable.

Pads: 500 mm. UC: 70%.

ID NR: 379.