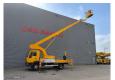

## MAN 4x2 Bison TKA 26

Bison TKA 26. Year: 1999.

Max working presure: 210 bar.

Max capacity basket: 280 kg / 3 persons.

Max permitted tilt: 0 degree.

4 point outriggers. Max lateral force: 300 N. Rotated basket.

Electrical function in basket. Max working height: 26 meter.