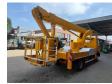

## MAN 4x2 Bison TKA 26

Bison TKA 26. Year: 1999.

Max working presure: 210 bar.

Max capacity basket: 280 kg / 3 persons.

Max permitted tilt: 0 degree.

4 point outriggers. Max lateral force: 300 N. Rotated basket.

Electrical function in basket. Max working height: 26 meter.