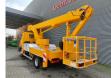

## MAN 4x2 Bison TKA 26

Bison TKA 26. Year: 1999.

Max working presure: 210 bar.

Max capacity basket: 280 kg / 3 persons.

Max permitted tilt: 0 degree.

4 point outriggers. Max lateral force: 300 N. Rotated basket.

Electrical function in basket. Max working height: 26 meter.