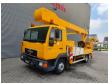

## MAN 4x2 Bison TKA 26

## **Beschreibung**

MAN 8.163 4x2.

Year: 1999.

Milage: 80.133 km. Manual gearbox 6 gears. Max weight: 7490 kg.

Axle load: 1: 3600 kg. 2: 5200 kg. 2 persons. Steelsuspension. Wheelbase: 3600 mm. Tyres: 235/75R17,5 40%.