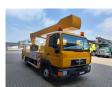

## MAN 4x2 Bison TKA 26

## **Beschreibung**

MAN 8.163 4x2.

Year: 1999.

Milage: 80.133 km. Manual gearbox 6 gears. Max weight: 7490 kg.

Axle load: 1: 3600 kg. 2: 5200 kg. 2 persons. Steelsuspension. Wheelbase: 3600 mm. Tyres: 235/75R17,5 40%.