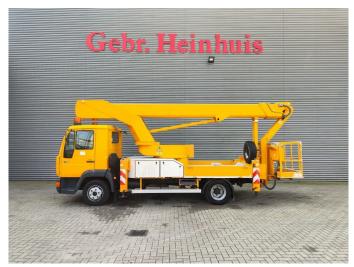

## MAN 4x2 Bison TKA 26

## **Beschreibung**

MAN 8.163 4x2.

Year: 1999.

Milage: 80.133 km. Manual gearbox 6 gears. Max weight: 7490 kg.

Axle load: 1: 3600 kg. 2: 5200 kg. 2 persons. Steelsuspension. Wheelbase: 3600 mm. Tyres: 235/75R17,5 40%.

Bison TKA 26. Year: 1999.

Max working presure: 210 bar.

Max capacity basket: 280 kg / 3 persons.

Max permitted tilt: 0 degree.

4 point outriggers. Max lateral force: 300 N. Rotated basket.

Electrical function in basket. Max working height: 26 meter.