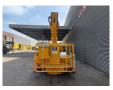

## MAN 4x2 Bison TKA 26

Bison TKA 26. Year: 1999.

Max working presure: 210 bar.

Max capacity basket: 280 kg / 3 persons.

Max permitted tilt: 0 degree.

4 point outriggers. Max lateral force: 300 N. Rotated basket.

Electrical function in basket. Max working height: 26 meter.