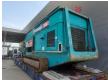

## Powerscreen Powershredder 2400

## **Beschreibung**

Powerscreen Powershredder 2400.

Year: 2009. Hours: 9897. CE machine. 2 way side belt. Magnetbelt. Remote Control on cable.

Pads: 500 mm. UC: 70%.

Caterpillar engine.

Digital display defect so no function shredder and belt possible!