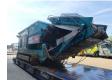

## Powerscreen Powershredder 2400

## **Beschreibung**

Powerscreen Powershredder 2400.

Year: 2009. Hours: 9897. CE machine. 2 way side belt. Magnetbelt. Remote Control on cable.

Pads: 500 mm. UC: 70%.

Caterpillar engine.

Digital display defect so no function shredder and belt possible!