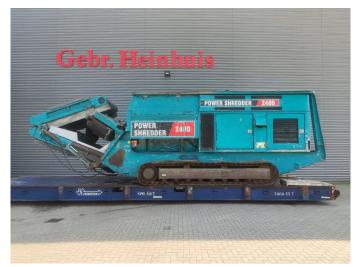

## Powerscreen Powershredder 2400

## **Beschreibung**

Powerscreen Powershredder 2400.

Year: 2009. Hours: 9897. CE machine. 2 way side belt. Magnetbelt. Remote Control on cable.

Pads: 500 mm. UC: 70%.

Caterpillar engine.

Digital display defect so no function shredder and belt possible!