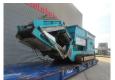

## Powerscreen Powershredder 2400

## **Beschreibung**

Powerscreen Powershredder 2400.

Year: 2009. Hours: 9897. CE machine. 2 way side belt. Magnetbelt. Remote Control on cable.

Pads: 500 mm. UC: 70%.

Caterpillar engine.

Digital display defect so no function shredder and belt possible!