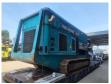

## Powerscreen Powershredder 2400

## **Beschreibung**

Powerscreen Powershredder 2400.

Year: 2009. Hours: 9897. CE machine. 2 way side belt. Magnetbelt. Remote Control on cable.

Pads: 500 mm. UC: 70%.

Caterpillar engine.

Digital display defect so no function shredder and belt possible!