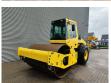

## Bomag BW 213 DH-4

## **Beschreibung**

Bomag BW 213 DH-4.

Year: 2014. Hours: 1236. Weight: 12.700 kg. Max weight: 15.750 kg.

CE machine. 119 KW.

Roller width: 2130 mm.

Vibration.

Rops / Fops Cabin. Tyres: 23.1-26 80%.

German machine!