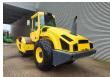

## Bomag BW 213 DH-4

## **Beschreibung**

Bomag BW 213 DH-4.

Year: 2014. Hours: 1236. Weight: 12.700 kg. Max weight: 15.750 kg.

CE machine. 119 KW.

Roller width: 2130 mm.

Vibration.

Rops / Fops Cabin. Tyres: 23.1-26 80%.

German machine!