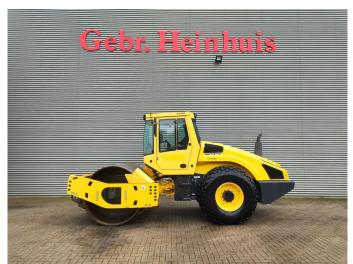

## Bomag BW 213 DH-4

## **Beschreibung**

Bomag BW 213 DH-4.

Year: 2014. Hours: 1236. Weight: 12.700 kg. Max weight: 15.750 kg.

CE machine. 119 KW.

Roller width: 2130 mm.

Vibration.

Rops / Fops Cabin. Tyres: 23.1-26 80%.

German machine!