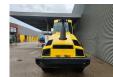

## Bomag BW 213 DH-4

## **Beschreibung**

Bomag BW 213 DH-4.

Year: 2014. Hours: 1236. Weight: 12.700 kg. Max weight: 15.750 kg.

CE machine. 119 KW.

Roller width: 2130 mm.

Vibration.

Rops / Fops Cabin. Tyres: 23.1-26 80%.

German machine!