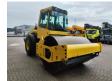

## **Beschreibung**

Bomag BW 213 DH-4.

Year: 2014. Hours: 1236. Weight: 12.700 kg. Max weight: 15.750 kg.

CE machine. 119 KW.

Roller width: 2130 mm.

Vibration.

Rops / Fops Cabin. Tyres: 23.1-26 80%.

German machine!