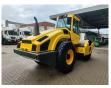

## **Beschreibung**

Bomag BW 213 DH-4.

Year: 2014. Hours: 1236. Weight: 12.700 kg. Max weight: 15.750 kg.

CE machine. 119 KW.

Roller width: 2130 mm.

Vibration.

Rops / Fops Cabin. Tyres: 23.1-26 80%.

German machine!