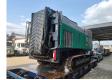

# Komptech Terminator 5000 S HC

## Beschreibung

Komptech Terminator 5000 S HC.

Year: 2022. Hours: 2143. Weight: 27.000 kg. CE Machine. Central greasing system. Cat C13 engine. 328 KW. 2 way convenyor. Radio Remote Control. Pads: 500 mm. UC: 80%.