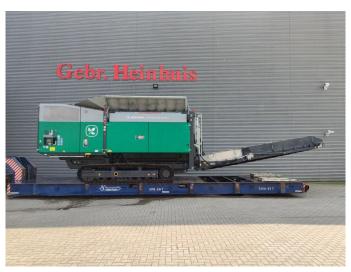

# Komptech Terminator 5000 S HC

## Beschreibung

Komptech Terminator 5000 S HC.

Year: 2022. Hours: 2143. Weight: 27.000 kg. CE Machine. Central greasing system. Cat C13 engine. 328 KW. 2 way convenyor. Radio Remote Control. Pads: 500 mm. UC: 80%.