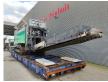

# Komptech Terminator 5000 S HC

## Beschreibung

Komptech Terminator 5000 S HC.

Year: 2022. Hours: 2143. Weight: 27.000 kg. CE Machine. Central greasing system. Cat C13 engine. 328 KW. 2 way convenyor. Radio Remote Control. Pads: 500 mm. UC: 80%.