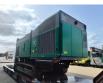

# Komptech Terminator 5000 S HC

## Beschreibung

Komptech Terminator 5000 S HC.

Year: 2022. Hours: 2143. Weight: 27.000 kg. CE Machine. Central greasing system. Cat C13 engine. 328 KW. 2 way convenyor. Radio Remote Control. Pads: 500 mm. UC: 80%.