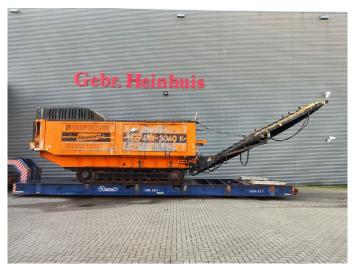

## Doppstadt DW 3060 K

## **Beschreibung**

Doppstadt DW 3060 K.

Year: 2018. Hours: 9626. Weight: 30.000 kg. CE machine. Magnetbelt. 2 way convenyor. Pads: 500 mm.

Mercedes benz OM 471 LA engine.

320 KW.

Radio Remote Control + Remote Control on cable.