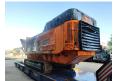

## Doppstadt DW 3060 K

## **Beschreibung**

Doppstadt DW 3060 K.

Year: 2018. Hours: 9626. Weight: 30.000 kg. CE machine. Magnetbelt. 2 way convenyor. Pads: 500 mm.

Mercedes benz OM 471 LA engine.

320 KW.

Radio Remote Control + Remote Control on cable.