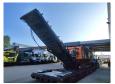

## Doppstadt DW 3060 K

## **Beschreibung**

Doppstadt DW 3060 K.

Year: 2018. Hours: 9626. Weight: 30.000 kg. CE machine. Magnetbelt. 2 way convenyor. Pads: 500 mm.

Mercedes benz OM 471 LA engine.

320 KW.

Radio Remote Control + Remote Control on cable.