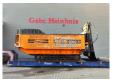

## Doppstadt DW 3060 K

## **Beschreibung**

Doppstadt DW 3060 K.

Year: 2018. Hours: 9626. Weight: 30.000 kg. CE machine. Magnetbelt. 2 way convenyor. Pads: 500 mm.

Mercedes benz OM 471 LA engine.

320 KW.

Radio Remote Control + Remote Control on cable.