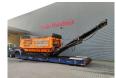

## Doppstadt DW 3060 K

## **Beschreibung**

Doppstadt DW 3060 K.

Year: 2018. Hours: 9626. Weight: 30.000 kg. CE machine. Magnetbelt. 2 way convenyor. Pads: 500 mm.

Mercedes benz OM 471 LA engine.

320 KW.

Radio Remote Control + Remote Control on cable.