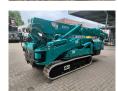

## Maeda MC 405 CRME

## **Beschreibung**

Maeda MC 405 CRME.

Year: 2012. Hours: 2328. Weight: 5750 kg. CE Machine. 21.4 KW. Electric + Diesel. 4 point outriggers.

4 point outriggers.
Non marking tracks: 80%.
Max height: 18 meter.

Max height under hook: 16.8 meter.

Max radius: 16 meter. 3.78 Tons hookblock. Radio Remote.

Jip.

ID NR: 182.

The General Terms and Conditions of Heinhuis are applicable to all adverts, offers and quotations by Heinhuis, all agreements entered into by Heinhuis and the negotiations preceding them. By any form of response you accept the applicability of the General Terms and Conditions of Heinhuis and you declare that you have taken note of these General Terms and Conditions. Our prices are export netto prices.