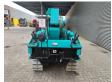

## Maeda MC 405 CRME

## **Beschreibung**

Maeda MC 405 CRME.

Year: 2012. Hours: 2328. Weight: 5750 kg. CE Machine. 21.4 KW. Electric + Diesel. 4 point outriggers.

4 point outriggers.
Non marking tracks: 80%.
Max height: 18 meter.

Max height under hook: 16.8 meter.

Max radius: 16 meter. 3.78 Tons hookblock. Radio Remote.

Jip.

ID NR: 182.

The General Terms and Conditions of Heinhuis are applicable to all adverts, offers and quotations by Heinhuis, all agreements entered into by Heinhuis and the negotiations preceding them. By any form of response you accept the applicability of the General Terms and Conditions of Heinhuis and you declare that you have taken note of these General Terms and Conditions. Our prices are export netto prices.