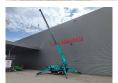

## Maeda MC 405 CRME

## **Beschreibung**

Maeda MC 405 CRME.

Year: 2012. Hours: 2328. Weight: 5750 kg. CE Machine. 21.4 KW. Electric + Diesel. 4 point outriggers.

4 point outriggers.
Non marking tracks: 80%.
Max height: 18 meter.

Max height under hook: 16.8 meter.

Max radius: 16 meter. 3.78 Tons hookblock. Radio Remote.

Jip.

ID NR: 182.

The General Terms and Conditions of Heinhuis are applicable to all adverts, offers and quotations by Heinhuis, all agreements entered into by Heinhuis and the negotiations preceding them. By any form of response you accept the applicability of the General Terms and Conditions of Heinhuis and you declare that you have taken note of these General Terms and Conditions. Our prices are export netto prices.