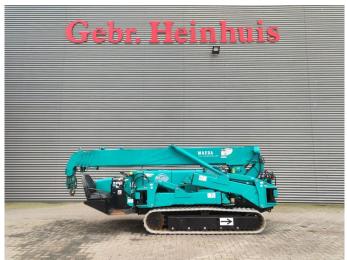

## Maeda MC 405 CRME

## **Beschreibung**

Maeda MC 405 CRME.

Year: 2012. Hours: 2328. Weight: 5750 kg. CE Machine. 21.4 KW. Electric + Diesel. 4 point outriggers.

4 point outriggers.
Non marking tracks: 80%.
Max height: 18 meter.

Max height under hook: 16.8 meter.

Max radius: 16 meter. 3.78 Tons hookblock. Radio Remote.

Jip.

ID NR: 182.

The General Terms and Conditions of Heinhuis are applicable to all adverts, offers and quotations by Heinhuis, all agreements entered into by Heinhuis and the negotiations preceding them. By any form of response you accept the applicability of the General Terms and Conditions of Heinhuis and you declare that you have taken note of these General Terms and Conditions. Our prices are export netto prices.