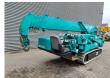

## Maeda MC 405 CRME

## **Beschreibung**

Maeda MC 405 CRME.

Year: 2012. Hours: 2328. Weight: 5750 kg. CE Machine. 21.4 KW. Electric + Diesel. 4 point outriggers.

4 point outriggers.
Non marking tracks: 80%.
Max height: 18 meter.

Max height under hook: 16.8 meter.

Max radius: 16 meter. 3.78 Tons hookblock. Radio Remote.

Jip.

ID NR: 182.

The General Terms and Conditions of Heinhuis are applicable to all adverts, offers and quotations by Heinhuis, all agreements entered into by Heinhuis and the negotiations preceding them. By any form of response you accept the applicability of the General Terms and Conditions of Heinhuis and you declare that you have taken note of these General Terms and Conditions. Our prices are export netto prices.