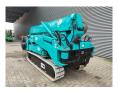

## Maeda MC 405 CRME

## **Beschreibung**

Maeda MC 405 CRME.

Year: 2012. Hours: 2328. Weight: 5750 kg. CE Machine. 21.4 KW. Electric + Diesel. 4 point outriggers.

4 point outriggers.
Non marking tracks: 80%.
Max height: 18 meter.

Max height under hook: 16.8 meter.

Max radius: 16 meter. 3.78 Tons hookblock. Radio Remote.

Jip.

ID NR: 182.

The General Terms and Conditions of Heinhuis are applicable to all adverts, offers and quotations by Heinhuis, all agreements entered into by Heinhuis and the negotiations preceding them. By any form of response you accept the applicability of the General Terms and Conditions of Heinhuis and you declare that you have taken note of these General Terms and Conditions. Our prices are export netto prices.