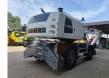

# Liebherr LH50M Litronic

### Beschreibung

Liebherr LH50M Litronic.

Year: 2020. Hours: 8782. Max weight: 46.000 kg. Axle load: 1: 28.000 kg. 2: 28.000 kg. 155 KW Liebherr D934 A7.25 engine. Camera. Central greasing system. Ad Blue. 4 point outriggers. Hydr. elevating cabin. 3th and 4th hydr. function. Airconditioning. Compact boom: 10.600 mm. Loading stick: 8000 mm. Tyres: 16.00-25.