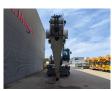

# Liebherr LH50M Litronic

### Beschreibung

Liebherr LH50M Litronic.

Year: 2020. Hours: 8782. Max weight: 46.000 kg. Axle load: 1: 28.000 kg. 2: 28.000 kg. 155 KW Liebherr D934 A7.25 engine. Camera. Central greasing system. Ad Blue. 4 point outriggers. Hydr. elevating cabin. 3th and 4th hydr. function. Airconditioning. Compact boom: 10.600 mm. Loading stick: 8000 mm. Tyres: 16.00-25.