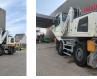

# Liebherr LH50M Litronic

### Beschreibung

Liebherr LH50M Litronic.

Year: 2020. Hours: 8782. Max weight: 46.000 kg. Axle load: 1: 28.000 kg. 2: 28.000 kg. 155 KW Liebherr D934 A7.25 engine. Camera. Central greasing system. Ad Blue. 4 point outriggers. Hydr. elevating cabin. 3th and 4th hydr. function. Airconditioning. Compact boom: 10.600 mm. Loading stick: 8000 mm. Tyres: 16.00-25.