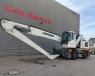

# Liebherr LH50M Litronic

### Beschreibung

Liebherr LH50M Litronic.

Year: 2020. Hours: 8782. Max weight: 46.000 kg. Axle load: 1: 28.000 kg. 2: 28.000 kg. 155 KW Liebherr D934 A7.25 engine. Camera. Central greasing system. Ad Blue. 4 point outriggers. Hydr. elevating cabin. 3th and 4th hydr. function. Airconditioning. Compact boom: 10.600 mm. Loading stick: 8000 mm. Tyres: 16.00-25.