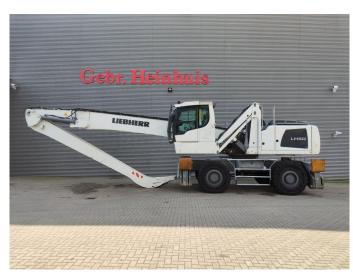

# Liebherr LH50M Litronic

### Beschreibung

Liebherr LH50M Litronic.

Year: 2020. Hours: 8782. Max weight: 46.000 kg. Axle load: 1: 28.000 kg. 2: 28.000 kg. 155 KW Liebherr D934 A7.25 engine. Camera. Central greasing system. Ad Blue. 4 point outriggers. Hydr. elevating cabin. 3th and 4th hydr. function. Airconditioning. Compact boom: 10.600 mm. Loading stick: 8000 mm. Tyres: 16.00-25.