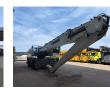

# Liebherr LH50M Litronic

### Beschreibung

Liebherr LH50M Litronic.

Year: 2020. Hours: 8782. Max weight: 46.000 kg. Axle load: 1: 28.000 kg. 2: 28.000 kg. 155 KW Liebherr D934 A7.25 engine. Camera. Central greasing system. Ad Blue. 4 point outriggers. Hydr. elevating cabin. 3th and 4th hydr. function. Airconditioning. Compact boom: 10.600 mm. Loading stick: 8000 mm. Tyres: 16.00-25.