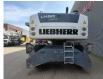

# Liebherr LH50M Litronic

### Beschreibung

Liebherr LH50M Litronic.

Year: 2020. Hours: 8782. Max weight: 46.000 kg. Axle load: 1: 28.000 kg. 2: 28.000 kg. 155 KW Liebherr D934 A7.25 engine. Camera. Central greasing system. Ad Blue. 4 point outriggers. Hydr. elevating cabin. 3th and 4th hydr. function. Airconditioning. Compact boom: 10.600 mm. Loading stick: 8000 mm. Tyres: 16.00-25.