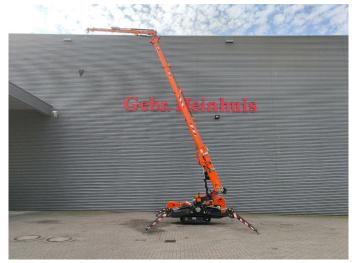

## **Jekko** SPX 424 CDH Jip 800.2 H1MX + Jip 800GX

## **Beschreibung**

Jekko SPX 424 CDH.

Year: 2019. Hours: 729. Weight: 2300 kg. CE Machine. 14.9 KW. Jip 800.2 H1MX 170 kg. Jip 800 GZ 20 kg. 4 point outriggers. Radio Remote Control. Diesel.

UC: 80%.

ID NR: 364.