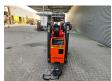

## **Jekko** SPX 424 CDH Jip 800.2 H1MX + Jip 800GX

## **Beschreibung**

Jekko SPX 424 CDH.

Year: 2019. Hours: 729. Weight: 2300 kg. CE Machine. 14.9 KW. Jip 800.2 H1MX 170 kg. Jip 800 GZ 20 kg. 4 point outriggers. Radio Remote Control. Diesel.

UC: 80%.

ID NR: 364.