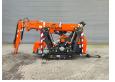

## **Jekko** SPX 424 CDH Jip 800.2 H1MX + Jip 800GX

## **Beschreibung**

Jekko SPX 424 CDH.

Year: 2019. Hours: 729. Weight: 2300 kg. CE Machine. 14.9 KW. Jip 800.2 H1MX 170 kg. Jip 800 GZ 20 kg. 4 point outriggers. Radio Remote Control. Diesel.

UC: 80%.

ID NR: 364.