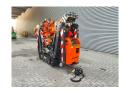

## **Jekko** SPX 424 CDH Jip 800.2 H1MX + Jip 800GX

## **Beschreibung**

Jekko SPX 424 CDH.

Year: 2019. Hours: 729. Weight: 2300 kg. CE Machine. 14.9 KW. Jip 800.2 H1MX 170 kg. Jip 800 GZ 20 kg. 4 point outriggers. Radio Remote Control. Diesel.

UC: 80%.

ID NR: 364.