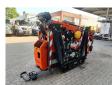

## **Jekko** SPX 424 CDH Jip 800.2 H1MX + Jip 800GX

## **Beschreibung**

Jekko SPX 424 CDH.

Year: 2019. Hours: 729. Weight: 2300 kg. CE Machine. 14.9 KW. Jip 800.2 H1MX 170 kg. Jip 800 GZ 20 kg. 4 point outriggers. Radio Remote Control. Diesel.

UC: 80%.

ID NR: 364.