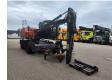

## Atlas 160 MH Blue

## **Beschreibung**

Atlas 160 MH Blue.

Year: 2019. Hours: 5740. Weight: 16.000 kg. CE Machine.

Deutz TCD 4.1 L4 engine.

90 KW.

2 point outriggers.

Blade.

Airconditioning.

Camera.

3th and 4th hydr. function. Hydr. elevating cabin. 5 teeth rotated grab. Compact boom: 4850 mm. Loading stick: 3000 mm.

Tyres: 10.00-20/7.50 Full rubber 60%.

ID NR: 164.

The General Terms and Conditions of Heinhuis are applicable to all adverts, offers and quotations by Heinhuis, all agreements entered into by Heinhuis and the negotiations preceding them. By any form of response you accept the applicability of the General Terms and Conditions of Heinhuis and you declare that you have taken note of these General Terms and Conditions. Our prices are export netto prices.