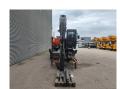

## Atlas 160 MH Blue

## **Beschreibung**

Atlas 160 MH Blue.

Year: 2019. Hours: 5740. Weight: 16.000 kg. CE Machine.

Deutz TCD 4.1 L4 engine.

90 KW.

2 point outriggers.

Blade.

Airconditioning.

Camera.

3th and 4th hydr. function. Hydr. elevating cabin. 5 teeth rotated grab. Compact boom: 4850 mm. Loading stick: 3000 mm.

Tyres: 10.00-20/7.50 Full rubber 60%.

ID NR: 164.

The General Terms and Conditions of Heinhuis are applicable to all adverts, offers and quotations by Heinhuis, all agreements entered into by Heinhuis and the negotiations preceding them. By any form of response you accept the applicability of the General Terms and Conditions of Heinhuis and you declare that you have taken note of these General Terms and Conditions. Our prices are export netto prices.