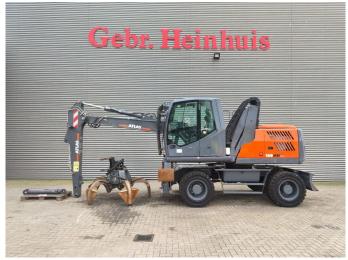

## Atlas 160 MH Blue

## **Beschreibung**

Atlas 160 MH Blue.

Year: 2019. Hours: 5740. Weight: 16.000 kg. CE Machine.

Deutz TCD 4.1 L4 engine.

90 KW.

2 point outriggers.

Blade.

Airconditioning.

Camera.

3th and 4th hydr. function. Hydr. elevating cabin. 5 teeth rotated grab. Compact boom: 4850 mm. Loading stick: 3000 mm.

Tyres: 10.00-20/7.50 Full rubber 60%.

ID NR: 164.

The General Terms and Conditions of Heinhuis are applicable to all adverts, offers and quotations by Heinhuis, all agreements entered into by Heinhuis and the negotiations preceding them. By any form of response you accept the applicability of the General Terms and Conditions of Heinhuis and you declare that you have taken note of these General Terms and Conditions. Our prices are export netto prices.