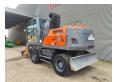

## Atlas 160 MH Blue

## **Beschreibung**

Atlas 160 MH Blue.

Year: 2019. Hours: 5740. Weight: 16.000 kg. CE Machine.

Deutz TCD 4.1 L4 engine.

90 KW.

2 point outriggers.

Blade.

Airconditioning.

Camera.

3th and 4th hydr. function. Hydr. elevating cabin. 5 teeth rotated grab. Compact boom: 4850 mm. Loading stick: 3000 mm.

Tyres: 10.00-20/7.50 Full rubber 60%.

ID NR: 164.

The General Terms and Conditions of Heinhuis are applicable to all adverts, offers and quotations by Heinhuis, all agreements entered into by Heinhuis and the negotiations preceding them. By any form of response you accept the applicability of the General Terms and Conditions of Heinhuis and you declare that you have taken note of these General Terms and Conditions. Our prices are export netto prices.