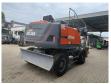

## Atlas 160 MH Blue

## **Beschreibung**

Atlas 160 MH Blue.

Year: 2019. Hours: 5740. Weight: 16.000 kg. CE Machine.

Deutz TCD 4.1 L4 engine.

90 KW.

2 point outriggers.

Blade.

Airconditioning.

Camera.

3th and 4th hydr. function. Hydr. elevating cabin. 5 teeth rotated grab. Compact boom: 4850 mm. Loading stick: 3000 mm.

Tyres: 10.00-20/7.50 Full rubber 60%.

ID NR: 164.

The General Terms and Conditions of Heinhuis are applicable to all adverts, offers and quotations by Heinhuis, all agreements entered into by Heinhuis and the negotiations preceding them. By any form of response you accept the applicability of the General Terms and Conditions of Heinhuis and you declare that you have taken note of these General Terms and Conditions. Our prices are export netto prices.