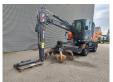

## Atlas 160 MH Blue

## **Beschreibung**

Atlas 160 MH Blue.

Year: 2019. Hours: 5740. Weight: 16.000 kg. CE Machine.

Deutz TCD 4.1 L4 engine.

90 KW.

2 point outriggers.

Blade.

Airconditioning.

Camera.

3th and 4th hydr. function. Hydr. elevating cabin. 5 teeth rotated grab. Compact boom: 4850 mm. Loading stick: 3000 mm.

Tyres: 10.00-20/7.50 Full rubber 60%.

ID NR: 164.

The General Terms and Conditions of Heinhuis are applicable to all adverts, offers and quotations by Heinhuis, all agreements entered into by Heinhuis and the negotiations preceding them. By any form of response you accept the applicability of the General Terms and Conditions of Heinhuis and you declare that you have taken note of these General Terms and Conditions. Our prices are export netto prices.