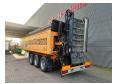

## Doppstadt DW 3060 Buffel

## Beschreibung

Doppstadt DW 3060 Buffel.

Year: 2010. Hours: circa 4600. Weight: 25.000 kg. CE Machine. 8 tons ROR axles. 2 way convenyor. Magnetbelt.

Tyres: 385/65R22,5 70%.

Topcondition!

ID NR: 247.

The General Terms and Conditions of Heinhuis are applicable to all adverts, offers and quotations by Heinhuis, all agreements entered into by Heinhuis and the negotiations preceding them. By any form of response you accept the applicability of the General Terms and Conditions of Heinhuis and you declare that you have taken note of these General Terms and Conditions. Our prices are export netto prices.