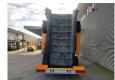

## Doppstadt DW 3060 Buffel

## Beschreibung

Doppstadt DW 3060 Buffel.

Year: 2010. Hours: circa 4600. Weight: 25.000 kg. CE Machine. 8 tons ROR axles. 2 way convenyor. Magnetbelt.

Tyres: 385/65R22,5 70%.

Topcondition!

ID NR: 247.

The General Terms and Conditions of Heinhuis are applicable to all adverts, offers and quotations by Heinhuis, all agreements entered into by Heinhuis and the negotiations preceding them. By any form of response you accept the applicability of the General Terms and Conditions of Heinhuis and you declare that you have taken note of these General Terms and Conditions. Our prices are export netto prices.