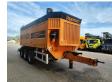

## Beschreibung

Doppstadt DW 3060 Buffel.

Year: 2010. Hours: circa 4600. Weight: 25.000 kg. CE Machine. 8 tons ROR axles. 2 way convenyor. Magnetbelt.

Tyres: 385/65R22,5 70%.

Topcondition!

ID NR: 247.

The General Terms and Conditions of Heinhuis are applicable to all adverts, offers and quotations by Heinhuis, all agreements entered into by Heinhuis and the negotiations preceding them. By any form of response you accept the applicability of the General Terms and Conditions of Heinhuis and you declare that you have taken note of these General Terms and Conditions. Our prices are export netto prices.