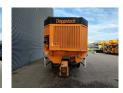

## Beschreibung

Doppstadt DW 3060 Buffel.

Year: 2010. Hours: circa 4600. Weight: 25.000 kg. CE Machine. 8 tons ROR axles. 2 way convenyor. Magnetbelt.

Tyres: 385/65R22,5 70%.

Topcondition!

ID NR: 247.

The General Terms and Conditions of Heinhuis are applicable to all adverts, offers and quotations by Heinhuis, all agreements entered into by Heinhuis and the negotiations preceding them. By any form of response you accept the applicability of the General Terms and Conditions of Heinhuis and you declare that you have taken note of these General Terms and Conditions. Our prices are export netto prices.