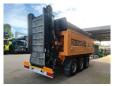

## Beschreibung

Doppstadt DW 3060 Buffel.

Year: 2010. Hours: circa 4600. Weight: 25.000 kg. CE Machine. 8 tons ROR axles. 2 way convenyor. Magnetbelt.

Tyres: 385/65R22,5 70%.

Topcondition!

ID NR: 247.

The General Terms and Conditions of Heinhuis are applicable to all adverts, offers and quotations by Heinhuis, all agreements entered into by Heinhuis and the negotiations preceding them. By any form of response you accept the applicability of the General Terms and Conditions of Heinhuis and you declare that you have taken note of these General Terms and Conditions. Our prices are export netto prices.