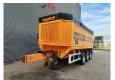

## Doppstadt DW 3060 Buffel

## Beschreibung

Doppstadt DW 3060 Buffel.

Year: 2010. Hours: circa 4600. Weight: 25.000 kg. CE Machine. 8 tons ROR axles. 2 way convenyor. Magnetbelt.

Tyres: 385/65R22,5 70%.

Topcondition!

ID NR: 247.

The General Terms and Conditions of Heinhuis are applicable to all adverts, offers and quotations by Heinhuis, all agreements entered into by Heinhuis and the negotiations preceding them. By any form of response you accept the applicability of the General Terms and Conditions of Heinhuis and you declare that you have taken note of these General Terms and Conditions. Our prices are export netto prices.