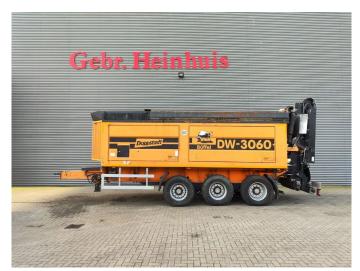

## Doppstadt DW 3060 Buffel

## Beschreibung

Doppstadt DW 3060 Buffel.

Year: 2010. Hours: circa 4600. Weight: 25.000 kg. CE Machine. 8 tons ROR axles. 2 way convenyor. Magnetbelt.

Tyres: 385/65R22,5 70%.

Topcondition!

ID NR: 247.

The General Terms and Conditions of Heinhuis are applicable to all adverts, offers and quotations by Heinhuis, all agreements entered into by Heinhuis and the negotiations preceding them. By any form of response you accept the applicability of the General Terms and Conditions of Heinhuis and you declare that you have taken note of these General Terms and Conditions. Our prices are export netto prices.