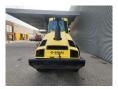

## Bomag BW 213 DH-4

## **Beschreibung**

Bomag BW 213 DH-4.

Year: 2014. Hours: 1921. Weight: 12.700 kg. Max weight: 15.750 kg.

CE machine. 119 KW. Joystick.

Roller width: 2130 mm.

Ecomode. Vibration.

Tyres: 23.1-26 80%.

German Machine!