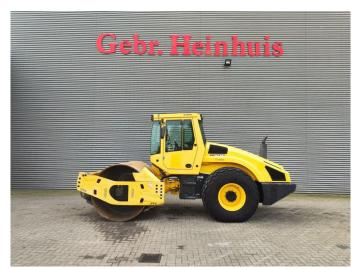

## Bomag BW 213 DH-4

## **Beschreibung**

Bomag BW 213 DH-4.

Year: 2014. Hours: 1921. Weight: 12.700 kg. Max weight: 15.750 kg.

CE machine. 119 KW. Joystick.

Roller width: 2130 mm.

Ecomode. Vibration.

Tyres: 23.1-26 80%.

German Machine!