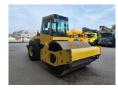

## Bomag BW 213 DH-4

## **Beschreibung**

Bomag BW 213 DH-4.

Year: 2014. Hours: 1921. Weight: 12.700 kg. Max weight: 15.750 kg.

CE machine. 119 KW. Joystick.

Roller width: 2130 mm.

Ecomode. Vibration.

Tyres: 23.1-26 80%.

German Machine!