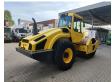

## Bomag BW 213 DH-4

## **Beschreibung**

Bomag BW 213 DH-4.

Year: 2014. Hours: 1921. Weight: 12.700 kg. Max weight: 15.750 kg.

CE machine. 119 KW. Joystick.

Roller width: 2130 mm.

Ecomode. Vibration.

Tyres: 23.1-26 80%.

German Machine!