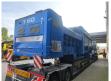

## **Beschreibung**

Terra Select T60.

Year: 2018. Hours: 6387. Weight: 24.000 kg. CE Machine.

Radio Remote Control.

JCB engine. 2 way side belt. 2 way convenyor. Central greasing system.

Pads: 400 mm. UC: 80%. 35x35 mm.