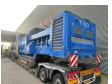

## Terra Select T60 35x35 mm!

## **Beschreibung**

Terra Select T60.

Year: 2018. Hours: 6387. Weight: 24.000 kg. CE Machine.

Radio Remote Control.

JCB engine. 2 way side belt. 2 way convenyor. Central greasing system.

Pads: 400 mm. UC: 80%. 35x35 mm.