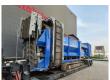

## Terra Select T60 35x35 mm!

## **Beschreibung**

Terra Select T60.

Year: 2018. Hours: 6387. Weight: 24.000 kg. CE Machine.

Radio Remote Control.

JCB engine. 2 way side belt. 2 way convenyor. Central greasing system.

Pads: 400 mm. UC: 80%. 35x35 mm.