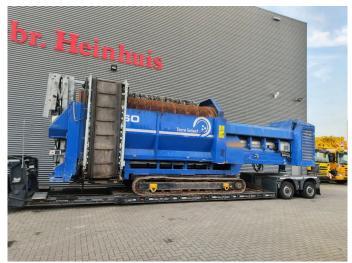

## Terra Select T60 35x35 mm!

## **Beschreibung**

Terra Select T60.

Year: 2018. Hours: 6387. Weight: 24.000 kg. CE Machine.

Radio Remote Control.

JCB engine. 2 way side belt. 2 way convenyor. Central greasing system.

Pads: 400 mm. UC: 80%. 35x35 mm.