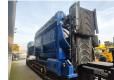

## **Beschreibung**

Terra Select T60.

Year: 2018. Hours: 6387. Weight: 24.000 kg. CE Machine.

Radio Remote Control.

JCB engine. 2 way side belt. 2 way convenyor. Central greasing system.

Pads: 400 mm. UC: 80%. 35x35 mm.