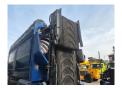

## **Beschreibung**

Terra Select T60.

Year: 2018. Hours: 6387. Weight: 24.000 kg. CE Machine.

Radio Remote Control.

JCB engine. 2 way side belt. 2 way convenyor. Central greasing system.

Pads: 400 mm. UC: 80%. 35x35 mm.