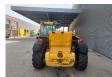

## Manitou MT 1440 H

## **Beschreibung**

Manitou MT 1440 H.

Year: 2012. Hours: 4830. CE Machine.

75 KW Perkins engine. Max lifting height: 14 meter. Max lifting height: 4000 kg.

4x4x4.

2 point outriggers.

20 KMH.

1 set forks with side-shift.

Mech. quick hitch.

Tyres: 400/80-24 40-80%.

3 Pieces available!

ID NR: 243.

The General Terms and Conditions of Heinhuis are applicable to all adverts, offers and quotations by Heinhuis, all agreements entered into by Heinhuis and the negotiations preceding them. By any form of response you accept the applicability of the General Terms and Conditions of Heinhuis and you declare that you have taken note of these General Terms and Conditions. Our prices are export netto prices.