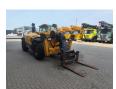

## Manitou MT 1440 H

## **Beschreibung**

Manitou MT 1440 H.

Year: 2012. Hours: 4830. CE Machine.

75 KW Perkins engine. Max lifting height: 14 meter. Max lifting height: 4000 kg.

4x4x4.

2 point outriggers.

20 KMH.

1 set forks with side-shift.

Mech. quick hitch.

Tyres: 400/80-24 40-80%.

3 Pieces available!

ID NR: 243.

The General Terms and Conditions of Heinhuis are applicable to all adverts, offers and quotations by Heinhuis, all agreements entered into by Heinhuis and the negotiations preceding them. By any form of response you accept the applicability of the General Terms and Conditions of Heinhuis and you declare that you have taken note of these General Terms and Conditions. Our prices are export netto prices.