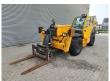

## Manitou MT 1440 H

## **Beschreibung**

Manitou MT 1440 H.

Year: 2012. Hours: 4830. CE Machine.

75 KW Perkins engine. Max lifting height: 14 meter. Max lifting height: 4000 kg.

4x4x4.

2 point outriggers.

20 KMH.

1 set forks with side-shift.

Mech. quick hitch.

Tyres: 400/80-24 40-80%.

3 Pieces available!

ID NR: 243.

The General Terms and Conditions of Heinhuis are applicable to all adverts, offers and quotations by Heinhuis, all agreements entered into by Heinhuis and the negotiations preceding them. By any form of response you accept the applicability of the General Terms and Conditions of Heinhuis and you declare that you have taken note of these General Terms and Conditions. Our prices are export netto prices.