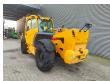

## Manitou MT 1440 H

## **Beschreibung**

Manitou MT 1440 H.

Year: 2012. Hours: 4830. CE Machine.

75 KW Perkins engine. Max lifting height: 14 meter. Max lifting height: 4000 kg.

4x4x4.

2 point outriggers.

20 KMH.

1 set forks with side-shift.

Mech. quick hitch.

Tyres: 400/80-24 40-80%.

3 Pieces available!

ID NR: 243.

The General Terms and Conditions of Heinhuis are applicable to all adverts, offers and quotations by Heinhuis, all agreements entered into by Heinhuis and the negotiations preceding them. By any form of response you accept the applicability of the General Terms and Conditions of Heinhuis and you declare that you have taken note of these General Terms and Conditions. Our prices are export netto prices.