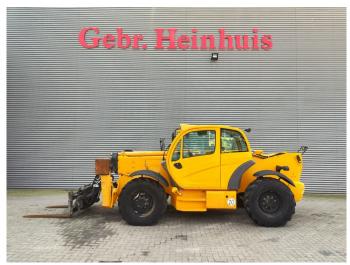

## Manitou MT 1440 H

## **Beschreibung**

Manitou MT 1440 H.

Year: 2012. Hours: 4830. CE Machine.

75 KW Perkins engine. Max lifting height: 14 meter. Max lifting height: 4000 kg.

4x4x4.

2 point outriggers.

20 KMH.

1 set forks with side-shift.

Mech. quick hitch.

Tyres: 400/80-24 40-80%.

3 Pieces available!

ID NR: 243.

The General Terms and Conditions of Heinhuis are applicable to all adverts, offers and quotations by Heinhuis, all agreements entered into by Heinhuis and the negotiations preceding them. By any form of response you accept the applicability of the General Terms and Conditions of Heinhuis and you declare that you have taken note of these General Terms and Conditions. Our prices are export netto prices.