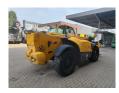

## Manitou MT 1440 H

## **Beschreibung**

Manitou MT 1440 H.

Year: 2012. Hours: 4830. CE Machine.

75 KW Perkins engine. Max lifting height: 14 meter. Max lifting height: 4000 kg.

4x4x4.

2 point outriggers.

20 KMH.

1 set forks with side-shift.

Mech. quick hitch.

Tyres: 400/80-24 40-80%.

3 Pieces available!

ID NR: 243.

The General Terms and Conditions of Heinhuis are applicable to all adverts, offers and quotations by Heinhuis, all agreements entered into by Heinhuis and the negotiations preceding them. By any form of response you accept the applicability of the General Terms and Conditions of Heinhuis and you declare that you have taken note of these General Terms and Conditions. Our prices are export netto prices.