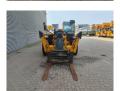

## Manitou MT 1440 H

## **Beschreibung**

Manitou MT 1440 H.

Year: 2012. Hours: 4830. CE Machine.

75 KW Perkins engine. Max lifting height: 14 meter. Max lifting height: 4000 kg.

4x4x4.

2 point outriggers.

20 KMH.

1 set forks with side-shift.

Mech. quick hitch.

Tyres: 400/80-24 40-80%.

3 Pieces available!

ID NR: 243.

The General Terms and Conditions of Heinhuis are applicable to all adverts, offers and quotations by Heinhuis, all agreements entered into by Heinhuis and the negotiations preceding them. By any form of response you accept the applicability of the General Terms and Conditions of Heinhuis and you declare that you have taken note of these General Terms and Conditions. Our prices are export netto prices.