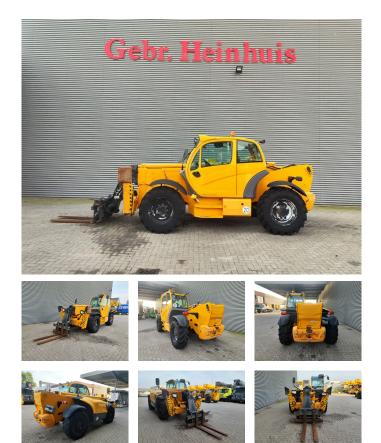

## Manitou MT 1440 H

#### Beschreibung

Manitou MT 1440 H.

Year: 2013. Hours: 4480. CE Machine. 75 KW Perkins engine. Max lifting height: 14 meter. Max lifting height: 4000 kg. 4x4x4. 2 point outriggers. 20 KMH. 1 set forks with side-shift. Mech. quick hitch. Tyres: 400/80-24 20-80%.