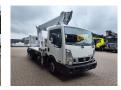

## Multitel MJ201 Nissan Cabstar 35.12 NT400

## **Beschreibung**

Nissan Cabstar 35.12 NT400.

Year: 2014. Milage: 62.859 km. Manual gearbox. Max weight: 3500 kg.

Axle load: 1: 1750 kg. 2: 2200 kg. 3 persons. Radio CD.

Electrical operated windows. Tyres: 195/70R15 80%.

Multitel MJ 201. Year: 2014. Hours: 5939.

Max capacity basket: 225 kg / 2 persons + 65 kg.

Max wind speed: 12,5 m/s.
Max permitted tilt: 1 degree.
Max lateral force: 400 N.
Max working height: 20.1 meter.

Max outreach: Legs out: 8.8 meter. Legs in: 6.35 meter. 4 point outriggers. Rotated basket.

Electrical function in basket.