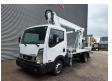

## Multitel MJ201 Nissan Cabstar 35.12 NT400

## **Beschreibung**

Nissan Cabstar 35.12 NT400.

Year: 2014. Milage: 62.859 km. Manual gearbox. Max weight: 3500 kg.

Axle load: 1: 1750 kg. 2: 2200 kg. 3 persons. Radio CD.

Electrical operated windows. Tyres: 195/70R15 80%.

Multitel MJ 201. Year: 2014. Hours: 5939.

Max capacity basket: 225 kg / 2 persons + 65 kg.

Max wind speed: 12,5 m/s.
Max permitted tilt: 1 degree.
Max lateral force: 400 N.
Max working height: 20.1 meter.

Max outreach: Legs out: 8.8 meter. Legs in: 6.35 meter. 4 point outriggers. Rotated basket.

Electrical function in basket.