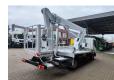

## Multitel MJ201 Nissan Cabstar 35.12 NT400

## **Beschreibung**

Nissan Cabstar 35.12 NT400.

Year: 2014. Milage: 62.859 km. Manual gearbox. Max weight: 3500 kg.

Axle load: 1: 1750 kg. 2: 2200 kg. 3 persons. Radio CD.

Electrical operated windows. Tyres: 195/70R15 80%.

Multitel MJ 201. Year: 2014. Hours: 5939.

Max capacity basket: 225 kg / 2 persons + 65 kg.

Max wind speed: 12,5 m/s.
Max permitted tilt: 1 degree.
Max lateral force: 400 N.
Max working height: 20.1 meter.

Max outreach: Legs out: 8.8 meter. Legs in: 6.35 meter. 4 point outriggers. Rotated basket.

Electrical function in basket.