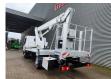

## Multitel MJ201 Nissan Cabstar 35.12 NT400

## **Beschreibung**

Nissan Cabstar 35.12 NT400.

Year: 2014. Milage: 62.859 km. Manual gearbox. Max weight: 3500 kg.

Axle load: 1: 1750 kg. 2: 2200 kg. 3 persons. Radio CD.

Electrical operated windows. Tyres: 195/70R15 80%.

Multitel MJ 201. Year: 2014. Hours: 5939.

Max capacity basket: 225 kg / 2 persons + 65 kg.

Max wind speed: 12,5 m/s.
Max permitted tilt: 1 degree.
Max lateral force: 400 N.
Max working height: 20.1 meter.

Max outreach: Legs out: 8.8 meter. Legs in: 6.35 meter. 4 point outriggers. Rotated basket.

Electrical function in basket.