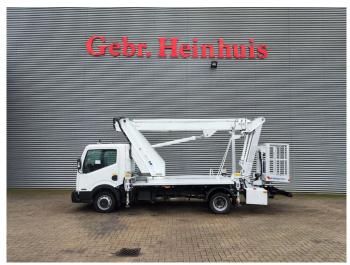

## Multitel MJ201 Nissan Cabstar 35.12 NT400

## **Beschreibung**

Nissan Cabstar 35.12 NT400.

Year: 2014. Milage: 62.859 km. Manual gearbox. Max weight: 3500 kg.

Axle load: 1: 1750 kg. 2: 2200 kg. 3 persons. Radio CD.

Electrical operated windows. Tyres: 195/70R15 80%.

Multitel MJ 201. Year: 2014. Hours: 5939.

Max capacity basket: 225 kg / 2 persons + 65 kg.

Max wind speed: 12,5 m/s.
Max permitted tilt: 1 degree.
Max lateral force: 400 N.
Max working height: 20.1 meter.

Max outreach: Legs out: 8.8 meter. Legs in: 6.35 meter. 4 point outriggers. Rotated basket.

Electrical function in basket.