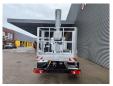

## Multitel MJ201 Nissan Cabstar 35.12 NT400

## **Beschreibung**

Nissan Cabstar 35.12 NT400.

Year: 2014. Milage: 62.859 km. Manual gearbox. Max weight: 3500 kg.

Axle load: 1: 1750 kg. 2: 2200 kg. 3 persons. Radio CD.

Electrical operated windows. Tyres: 195/70R15 80%.

Multitel MJ 201. Year: 2014. Hours: 5939.

Max capacity basket: 225 kg / 2 persons + 65 kg.

Max wind speed: 12,5 m/s.
Max permitted tilt: 1 degree.
Max lateral force: 400 N.
Max working height: 20.1 meter.

Max outreach: Legs out: 8.8 meter. Legs in: 6.35 meter. 4 point outriggers. Rotated basket.

Electrical function in basket.