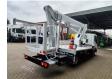

## Nissan Cabstar 35.12 NT400 Multitel MJ201

## **Beschreibung**

Nissan Cabstar 35.12 NT400.

Year: 2014. Milage: 45.792 km. Manual gearbox. Max weight: 3500 kg.

Axle load: 1: 1750 kg. 2: 2200 kg. 3 persons. Radio CD.

Electrical operated windows. Tyres: 195/70R15 70%.

Multitel MJ 201. Year: 2014. Hours: 4987.

Max capacity basket: 225 kg / 2 persons + 65 kg.

Max wind speed: 12,5 m/s.
Max permitted tilt: 1 degree.
Max lateral force: 400 N.
Max working height: 20.1 meter.

Max outreach: Legs out: 8.8 meter. Legs in: 6.35 meter. 4 point outriggers. Rotated basket.

Electrical function in basket.

4 Pieces available!

ID NR: 124.

The General Terms and Conditions of Heinhuis are applicable to all adverts, offers and quotations by Heinhuis, all agreements entered into by Heinhuis and the negotiations preceding them. By any form of response you accept the applicability of the General Terms and Conditions of Heinhuis and you declare that you have taken note of these General Terms and Conditions. Our prices are export netto prices.