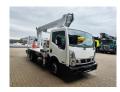

## Nissan Cabstar 35.12 NT400 Multitel MJ201

## **Beschreibung**

Nissan Cabstar 35.12 NT400.

Year: 2014. Milage: 45.792 km. Manual gearbox. Max weight: 3500 kg.

Axle load: 1: 1750 kg. 2: 2200 kg. 3 persons. Radio CD.

Electrical operated windows. Tyres: 195/70R15 70%.

Multitel MJ 201. Year: 2014. Hours: 4987.

Max capacity basket: 225 kg / 2 persons + 65 kg.

Max wind speed: 12,5 m/s.
Max permitted tilt: 1 degree.
Max lateral force: 400 N.
Max working height: 20.1 meter.

Max outreach: Legs out: 8.8 meter. Legs in: 6.35 meter. 4 point outriggers. Rotated basket.

Electrical function in basket.

4 Pieces available!

ID NR: 124.

The General Terms and Conditions of Heinhuis are applicable to all adverts, offers and quotations by Heinhuis, all agreements entered into by Heinhuis and the negotiations preceding them. By any form of response you accept the applicability of the General Terms and Conditions of Heinhuis and you declare that you have taken note of these General Terms and Conditions. Our prices are export netto prices.