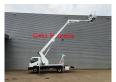

Multitel MJ 201. Year: 2014. Hours: 4987.

Max capacity basket: 225 kg / 2 persons + 65 kg.

Max wind speed: 12,5 m/s.
Max permitted tilt: 1 degree.
Max lateral force: 400 N.
Max working height: 20.1 meter.

Max outreach: Legs out: 8.8 meter. Legs in: 6.35 meter. 4 point outriggers. Rotated basket.

Electrical function in basket.

4 Pieces available!

ID NR: 124.

The General Terms and Conditions of Heinhuis are applicable to all adverts, offers and quotations by Heinhuis, all agreements entered into by Heinhuis and the negotiations preceding them. By any form of response you accept the applicability of the General Terms and Conditions of Heinhuis and you declare that you have taken note of these General Terms and Conditions. Our prices are export netto prices.