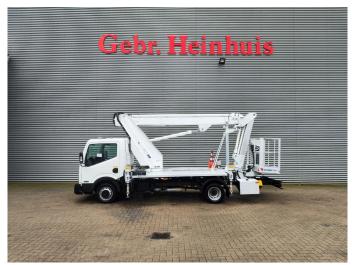

## Nissan Cabstar 35.12 NT400 Multitel MJ201

## **Beschreibung**

Nissan Cabstar 35.12 NT400.

Year: 2014. Milage: 45.792 km. Manual gearbox. Max weight: 3500 kg.

Axle load: 1: 1750 kg. 2: 2200 kg. 3 persons. Radio CD.

Electrical operated windows. Tyres: 195/70R15 70%.

Multitel MJ 201. Year: 2014. Hours: 4987.

Max capacity basket: 225 kg / 2 persons + 65 kg.

Max wind speed: 12,5 m/s.
Max permitted tilt: 1 degree.
Max lateral force: 400 N.
Max working height: 20.1 meter.

Max outreach: Legs out: 8.8 meter. Legs in: 6.35 meter. 4 point outriggers. Rotated basket.

Electrical function in basket.

4 Pieces available!

ID NR: 124.

The General Terms and Conditions of Heinhuis are applicable to all adverts, offers and quotations by Heinhuis, all agreements entered into by Heinhuis and the negotiations preceding them. By any form of response you accept the applicability of the General Terms and Conditions of Heinhuis and you declare that you have taken note of these General Terms and Conditions. Our prices are export netto prices.