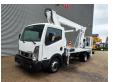

## **Beschreibung**

Nissan Cabstar 35.12 NT400.

Year: 2014. Milage: 45.792 km. Manual gearbox. Max weight: 3500 kg.

Axle load: 1: 1750 kg. 2: 2200 kg. 3 persons. Radio CD.

Electrical operated windows. Tyres: 195/70R15 70%.

Multitel MJ 201. Year: 2014. Hours: 4987.

Max capacity basket: 225 kg / 2 persons + 65 kg.

Max wind speed: 12,5 m/s.
Max permitted tilt: 1 degree.
Max lateral force: 400 N.
Max working height: 20.1 meter.

Max outreach: Legs out: 8.8 meter. Legs in: 6.35 meter. 4 point outriggers. Rotated basket.

Electrical function in basket.

4 Pieces available!

ID NR: 124.

The General Terms and Conditions of Heinhuis are applicable to all adverts, offers and quotations by Heinhuis, all agreements entered into by Heinhuis and the negotiations preceding them. By any form of response you accept the applicability of the General Terms and Conditions of Heinhuis and you declare that you have taken note of these General Terms and Conditions. Our prices are export netto prices.