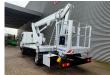

## **Beschreibung**

Nissan Cabstar 35.12 NT400.

Year: 2014. Milage: 45.792 km. Manual gearbox. Max weight: 3500 kg.

Axle load: 1: 1750 kg. 2: 2200 kg. 3 persons. Radio CD.

Electrical operated windows. Tyres: 195/70R15 70%.

Max outreach: Legs out: 8.8 meter. Legs in: 6.35 meter. 4 point outriggers. Rotated basket.

Electrical function in basket.

4 Pieces available!

ID NR: 124.

The General Terms and Conditions of Heinhuis are applicable to all adverts, offers and quotations by Heinhuis, all agreements entered into by Heinhuis and the negotiations preceding them. By any form of response you accept the applicability of the General Terms and Conditions of Heinhuis and you declare that you have taken note of these General Terms and Conditions. Our prices are export netto prices.