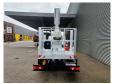

## Nissan Cabstar 35.12 NT400 Multitel MJ201

## **Beschreibung**

Nissan Cabstar 35.12 NT400.

Year: 2014. Milage: 45.792 km. Manual gearbox. Max weight: 3500 kg.

Axle load: 1: 1750 kg. 2: 2200 kg. 3 persons. Radio CD.

Electrical operated windows. Tyres: 195/70R15 70%.

Multitel MJ 201. Year: 2014. Hours: 4987.

Max capacity basket: 225 kg / 2 persons + 65 kg.

Max wind speed: 12,5 m/s.
Max permitted tilt: 1 degree.
Max lateral force: 400 N.
Max working height: 20.1 meter.

Max outreach: Legs out: 8.8 meter. Legs in: 6.35 meter. 4 point outriggers. Rotated basket.

Electrical function in basket.

4 Pieces available!

ID NR: 124.

The General Terms and Conditions of Heinhuis are applicable to all adverts, offers and quotations by Heinhuis, all agreements entered into by Heinhuis and the negotiations preceding them. By any form of response you accept the applicability of the General Terms and Conditions of Heinhuis and you declare that you have taken note of these General Terms and Conditions. Our prices are export netto prices.