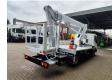

## Multitel MJ201 Nissan Cabstar 35.12 NT400

## **Beschreibung**

Nissan Cabstar 35.12 NT400.

Year: 2014. Milage: 45.792 km. Manual gearbox. Max weight: 3500 kg.

Axle load: 1: 1750 kg. 2: 2200 kg. 3 persons. Radio CD.

Electrical operated windows. Tyres: 195/70R15 70%.

Multitel MJ 201. Year: 2014. Hours: 4987.

Max capacity basket: 225 kg / 2 persons + 65 kg.

Max wind speed: 12,5 m/s.
Max permitted tilt: 1 degree.
Max lateral force: 400 N.
Max working height: 20.1 meter.

Max outreach: Legs out: 8.8 meter. Legs in: 6.35 meter. 4 point outriggers. Rotated basket.

Electrical function in basket.

4 Pieces available!

ID NR: 124.

The General Terms and Conditions of Heinhuis are applicable to all adverts, offers and quotations by Heinhuis, all agreements entered into by Heinhuis and the negotiations preceding them. By any form of response you accept the applicability of the General Terms and Conditions of Heinhuis and you declare that you have taken note of these General Terms and Conditions. Our prices are export netto prices.