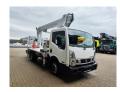

## Multitel MJ201 Nissan Cabstar 35.12 NT400

## **Beschreibung**

Nissan Cabstar 35.12 NT400.

Year: 2014. Milage: 45.792 km. Manual gearbox. Max weight: 3500 kg.

Axle load: 1: 1750 kg. 2: 2200 kg. 3 persons. Radio CD.

Electrical operated windows. Tyres: 195/70R15 70%.

Multitel MJ 201. Year: 2014. Hours: 4987.

Max capacity basket: 225 kg / 2 persons + 65 kg.

Max wind speed: 12,5 m/s.
Max permitted tilt: 1 degree.
Max lateral force: 400 N.
Max working height: 20.1 meter.

Max outreach: Legs out: 8.8 meter. Legs in: 6.35 meter. 4 point outriggers. Rotated basket.

Electrical function in basket.

4 Pieces available!

ID NR: 124.

The General Terms and Conditions of Heinhuis are applicable to all adverts, offers and quotations by Heinhuis, all agreements entered into by Heinhuis and the negotiations preceding them. By any form of response you accept the applicability of the General Terms and Conditions of Heinhuis and you declare that you have taken note of these General Terms and Conditions. Our prices are export netto prices.