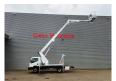

## Multitel MJ201 Nissan Cabstar 35.12 NT400

Multitel MJ 201. Year: 2014. Hours: 4987.

Max capacity basket: 225 kg / 2 persons + 65 kg.

Max wind speed: 12,5 m/s.
Max permitted tilt: 1 degree.
Max lateral force: 400 N.
Max working height: 20.1 meter.

Max outreach: Legs out: 8.8 meter. Legs in: 6.35 meter. 4 point outriggers. Rotated basket.

Electrical function in basket.

4 Pieces available!

ID NR: 124.

The General Terms and Conditions of Heinhuis are applicable to all adverts, offers and quotations by Heinhuis, all agreements entered into by Heinhuis and the negotiations preceding them. By any form of response you accept the applicability of the General Terms and Conditions of Heinhuis and you declare that you have taken note of these General Terms and Conditions. Our prices are export netto prices.