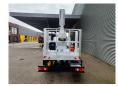

## Multitel MJ201 Nissan Cabstar 35.12 NT400

## **Beschreibung**

Nissan Cabstar 35.12 NT400.

Year: 2014. Milage: 45.792 km. Manual gearbox. Max weight: 3500 kg.

Axle load: 1: 1750 kg. 2: 2200 kg. 3 persons. Radio CD.

Electrical operated windows. Tyres: 195/70R15 70%.

Multitel MJ 201. Year: 2014. Hours: 4987.

Max capacity basket: 225 kg / 2 persons + 65 kg.

Max wind speed: 12,5 m/s.
Max permitted tilt: 1 degree.
Max lateral force: 400 N.
Max working height: 20.1 meter.

Max outreach: Legs out: 8.8 meter. Legs in: 6.35 meter. 4 point outriggers. Rotated basket.

Electrical function in basket.

4 Pieces available!

ID NR: 124.

The General Terms and Conditions of Heinhuis are applicable to all adverts, offers and quotations by Heinhuis, all agreements entered into by Heinhuis and the negotiations preceding them. By any form of response you accept the applicability of the General Terms and Conditions of Heinhuis and you declare that you have taken note of these General Terms and Conditions. Our prices are export netto prices.