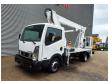

## Multitel MJ201 Nissan Cabstar 35.12 NT400

## **Beschreibung**

Nissan Cabstar 35.12 NT400.

Year: 2014. Milage: 45.792 km. Manual gearbox. Max weight: 3500 kg.

Axle load: 1: 1750 kg. 2: 2200 kg. 3 persons. Radio CD.

Electrical operated windows. Tyres: 195/70R15 70%.

Multitel MJ 201. Year: 2014. Hours: 4987.

Max capacity basket: 225 kg / 2 persons + 65 kg.

Max wind speed: 12,5 m/s.
Max permitted tilt: 1 degree.
Max lateral force: 400 N.
Max working height: 20.1 meter.