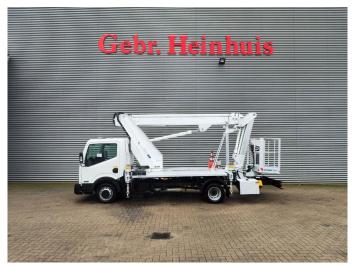

## Multitel MJ201 Nissan Cabstar 35.12 NT400

## **Beschreibung**

Nissan Cabstar 35.12 NT400.

Year: 2014. Milage: 45.792 km. Manual gearbox. Max weight: 3500 kg.

Axle load: 1: 1750 kg. 2: 2200 kg. 3 persons. Radio CD.

Electrical operated windows. Tyres: 195/70R15 70%.

Multitel MJ 201. Year: 2014. Hours: 4987.

Max capacity basket: 225 kg / 2 persons + 65 kg.

Max wind speed: 12,5 m/s.
Max permitted tilt: 1 degree.
Max lateral force: 400 N.
Max working height: 20.1 meter.

Max outreach: Legs out: 8.8 meter. Legs in: 6.35 meter. 4 point outriggers. Rotated basket.

Electrical function in basket.

4 Pieces available!

ID NR: 124.

The General Terms and Conditions of Heinhuis are applicable to all adverts, offers and quotations by Heinhuis, all agreements entered into by Heinhuis and the negotiations preceding them. By any form of response you accept the applicability of the General Terms and Conditions of Heinhuis and you declare that you have taken note of these General Terms and Conditions. Our prices are export netto prices.