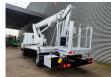

## Multitel MJ201 Nissan Cabstar 35.12 NT400

Multitel MJ 201. Year: 2014. Hours: 4987.

Max capacity basket: 225 kg / 2 persons + 65 kg.

Max wind speed: 12,5 m/s.
Max permitted tilt: 1 degree.
Max lateral force: 400 N.
Max working height: 20.1 meter.

Max outreach: Legs out: 8.8 meter. Legs in: 6.35 meter. 4 point outriggers. Rotated basket.

Electrical function in basket.

4 Pieces available!

ID NR: 124.

The General Terms and Conditions of Heinhuis are applicable to all adverts, offers and quotations by Heinhuis, all agreements entered into by Heinhuis and the negotiations preceding them. By any form of response you accept the applicability of the General Terms and Conditions of Heinhuis and you declare that you have taken note of these General Terms and Conditions. Our prices are export netto prices.