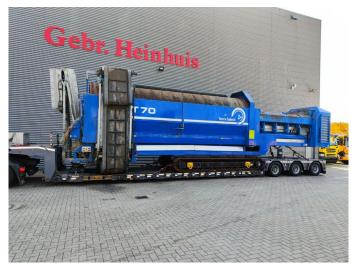

## Terra Select T70 20x20 mm!

## **Beschreibung**

Terra Select T70.

Year: 2017. Hours: 7359. Weight: 28.000 kg. CE machine. Radio remote control.

Central greasing system.

JCB engine.

Pads: 400 mm.
UC: 80%.
2 way side belt.
2 way convenyor.
20x20 mm.