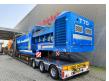

## Terra Select T70 20x20 mm!

## **Beschreibung**

Terra Select T70.

Year: 2017. Hours: 7359. Weight: 28.000 kg. CE machine. Radio remote control.

Central greasing system.

JCB engine.

Pads: 400 mm.
UC: 80%.
2 way side belt.
2 way convenyor.
20x20 mm.