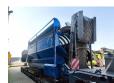

## **Beschreibung**

Terra Select T70.

Year: 2017. Hours: 7359. Weight: 28.000 kg. CE machine. Radio remote control.

Central greasing system.

JCB engine.

Pads: 400 mm.
UC: 80%.
2 way side belt.
2 way convenyor.
20x20 mm.