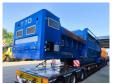

## **Beschreibung**

Terra Select T70.

Year: 2017. Hours: 7359. Weight: 28.000 kg. CE machine. Radio remote control.

Central greasing system.

JCB engine.

Pads: 400 mm.
UC: 80%.
2 way side belt.
2 way convenyor.
20x20 mm.