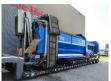

## Terra Select T70 20x20 mm!

## **Beschreibung**

Terra Select T70.

Year: 2017. Hours: 7359. Weight: 28.000 kg. CE machine. Radio remote control.

Central greasing system.

JCB engine.

Pads: 400 mm.
UC: 80%.
2 way side belt.
2 way convenyor.
20x20 mm.