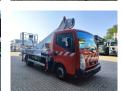

## Nissan Cabstar 35.12 NT400 Multitel MT182EX

## **Beschreibung**

Nissan Cabstar 35.12 NT400.

Year: 2014.

Milage: 57.357 km. Manual gearbox 5 gears.

Weight: 3450 kg. Max weight: 3500 kg.

Axle load: 1: 1750 kg. 2: 2200 kg. 3 persons. Radio CD.

Electrical operated windows and mirrors.

Wheelbase: 3300 mm. Tyres: 195/70R15 70%. Multitel MT 182 EX.

Year: 2014. Hours: 3205.

Max capacity basket: 200 kg / 2 persons + 40 kg.

Max wind speed: 12,5 m/s. Max permitted tilt: 1 degree.

4 point outriggers.

Max lateral force: 400 N.

Max working height: 18 meter.

Max outreach:
- Legs out: 9 meter.
- Legs in: 6.5 meter.
Rotated basket.

Electrical function in basket.

German Car!

4 Pieces!

ID NR: 624.

The General Terms and Conditions of Heinhuis are applicable to all adverts, offers and quotations by Heinhuis, all agreements entered into by Heinhuis and the negotiations preceding them. By any form of response you accept the applicability of the General Terms and Conditions of Heinhuis and you declare that you have taken note of these General Terms and Conditions. Our prices are export netto prices.