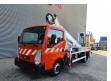

## Nissan Cabstar 35.12 NT400 Multitel MT182EX

## **Beschreibung**

Nissan Cabstar 35.12 NT400.

Year: 2014.

Milage: 57.357 km. Manual gearbox 5 gears.

Weight: 3450 kg. Max weight: 3500 kg.

Axle load: 1: 1750 kg. 2: 2200 kg. 3 persons. Radio CD.

Electrical operated windows and mirrors.

Wheelbase: 3300 mm. Tyres: 195/70R15 70%. Multitel MT 182 EX.

Year: 2014. Hours: 3205.

Max capacity basket: 200 kg / 2 persons + 40 kg.

Max wind speed: 12,5 m/s. Max permitted tilt: 1 degree.

4 point outriggers.

Max lateral force: 400 N.

Max working height: 18 meter.

Max outreach:
- Legs out: 9 meter.
- Legs in: 6.5 meter.
Rotated basket.

Electrical function in basket.

German Car!

4 Pieces!

ID NR: 624.

The General Terms and Conditions of Heinhuis are applicable to all adverts, offers and quotations by Heinhuis, all agreements entered into by Heinhuis and the negotiations preceding them. By any form of response you accept the applicability of the General Terms and Conditions of Heinhuis and you declare that you have taken note of these General Terms and Conditions. Our prices are export netto prices.