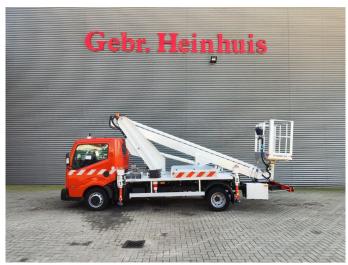

## Nissan Cabstar 35.12 NT400 Multitel MT182EX

## **Beschreibung**

Nissan Cabstar 35.12 NT400.

Year: 2014.

Milage: 57.357 km. Manual gearbox 5 gears.

Weight: 3450 kg. Max weight: 3500 kg.

Axle load: 1: 1750 kg. 2: 2200 kg. 3 persons. Radio CD.

Electrical operated windows and mirrors.

Wheelbase: 3300 mm. Tyres: 195/70R15 70%. Multitel MT 182 EX.

Year: 2014. Hours: 3205.

Max capacity basket: 200 kg / 2 persons + 40 kg.

Max wind speed: 12,5 m/s. Max permitted tilt: 1 degree.

4 point outriggers.

Max lateral force: 400 N.

Max working height: 18 meter.

Max outreach:
- Legs out: 9 meter.
- Legs in: 6.5 meter.
Rotated basket.

Electrical function in basket.

German Car!

4 Pieces!

ID NR: 624.

The General Terms and Conditions of Heinhuis are applicable to all adverts, offers and quotations by Heinhuis, all agreements entered into by Heinhuis and the negotiations preceding them. By any form of response you accept the applicability of the General Terms and Conditions of Heinhuis and you declare that you have taken note of these General Terms and Conditions. Our prices are export netto prices.