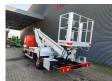

Wheelbase: 3300 mm. Tyres: 195/70R15 70%. Multitel MT 182 EX.

Year: 2014. Hours: 3205.

Max capacity basket: 200 kg / 2 persons + 40 kg.

Max wind speed: 12,5 m/s. Max permitted tilt: 1 degree.

4 point outriggers.

Max lateral force: 400 N.

Max working height: 18 meter.

Max outreach:
- Legs out: 9 meter.
- Legs in: 6.5 meter.
Rotated basket.

Electrical function in basket.

German Car!

4 Pieces!

ID NR: 624.

The General Terms and Conditions of Heinhuis are applicable to all adverts, offers and quotations by Heinhuis, all agreements entered into by Heinhuis and the negotiations preceding them. By any form of response you accept the applicability of the General Terms and Conditions of Heinhuis and you declare that you have taken note of these General Terms and Conditions. Our prices are export netto prices.