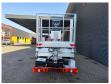

## Nissan Cabstar 35.12 NT400 Multitel MT182EX

## **Beschreibung**

Nissan Cabstar 35.12 NT400.

Year: 2014.

Milage: 57.357 km. Manual gearbox 5 gears.

Weight: 3450 kg. Max weight: 3500 kg.

Axle load: 1: 1750 kg. 2: 2200 kg. 3 persons. Radio CD.

Electrical operated windows and mirrors.

Wheelbase: 3300 mm. Tyres: 195/70R15 70%. Multitel MT 182 EX.

Year: 2014. Hours: 3205.

Max capacity basket: 200 kg / 2 persons + 40 kg.

Max wind speed: 12,5 m/s. Max permitted tilt: 1 degree.

4 point outriggers.

Max lateral force: 400 N.

Max working height: 18 meter.

Max outreach:
- Legs out: 9 meter.
- Legs in: 6.5 meter.
Rotated basket.

Electrical function in basket.

German Car!

4 Pieces!

ID NR: 624.

The General Terms and Conditions of Heinhuis are applicable to all adverts, offers and quotations by Heinhuis, all agreements entered into by Heinhuis and the negotiations preceding them. By any form of response you accept the applicability of the General Terms and Conditions of Heinhuis and you declare that you have taken note of these General Terms and Conditions. Our prices are export netto prices.