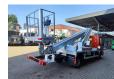

## Nissan Cabstar 35.12 NT400 Multitel MT182EX

## **Beschreibung**

Nissan Cabstar 35.12 NT400.

Year: 2014.

Milage: 57.357 km. Manual gearbox 5 gears.

Weight: 3450 kg. Max weight: 3500 kg.

Axle load: 1: 1750 kg. 2: 2200 kg. 3 persons. Radio CD.

Electrical operated windows and mirrors.

Wheelbase: 3300 mm. Tyres: 195/70R15 70%. Multitel MT 182 EX.

Year: 2014. Hours: 3205.

Max capacity basket: 200 kg / 2 persons + 40 kg.

Max wind speed: 12,5 m/s. Max permitted tilt: 1 degree.

4 point outriggers.

Max lateral force: 400 N.

Max working height: 18 meter.

Max outreach:
- Legs out: 9 meter.
- Legs in: 6.5 meter.
Rotated basket.

Electrical function in basket.

German Car!

4 Pieces!

ID NR: 624.

The General Terms and Conditions of Heinhuis are applicable to all adverts, offers and quotations by Heinhuis, all agreements entered into by Heinhuis and the negotiations preceding them. By any form of response you accept the applicability of the General Terms and Conditions of Heinhuis and you declare that you have taken note of these General Terms and Conditions. Our prices are export netto prices.