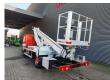

Wheelbase: 3300 mm. Tyres: 195/70R15 70%. Multitel MT 182 EX.

Year: 2014. Hours: 3205.

Max capacity basket: 200 kg / 2 persons + 40 kg.

Max wind speed: 12,5 m/s. Max permitted tilt: 1 degree.

4 point outriggers.

Max lateral force: 400 N.

Max working height: 18 meter.

Max outreach:
- Legs out: 9 meter.
- Legs in: 6.5 meter.
Rotated basket.

Electrical function in basket.

German Car!

4 Pieces!

ID NR: 624.

The General Terms and Conditions of Heinhuis are applicable to all adverts, offers and quotations by Heinhuis, all agreements entered into by Heinhuis and the negotiations preceding them. By any form of response you accept the applicability of the General Terms and Conditions of Heinhuis and you declare that you have taken note of these General Terms and Conditions. Our prices are export netto prices.