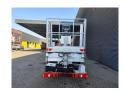

## Multitel MT182EX Nissan Cabstar 35.12 NT400

## **Beschreibung**

Nissan Cabstar 35.12 NT400.

Year: 2014.

Milage: 57.357 km. Manual gearbox 5 gears.

Weight: 3450 kg. Max weight: 3500 kg.

Axle load: 1: 1750 kg. 2: 2200 kg. 3 persons. Radio CD.

Electrical operated windows and mirrors.

Wheelbase: 3300 mm. Tyres: 195/70R15 70%. Multitel MT 182 EX.

Year: 2014. Hours: 3205.

Max capacity basket: 200 kg / 2 persons + 40 kg.

Max wind speed: 12,5 m/s. Max permitted tilt: 1 degree.

4 point outriggers.