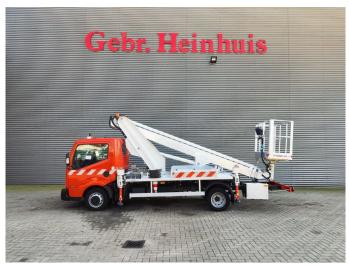

## Multitel MT182EX Nissan Cabstar 35.12 NT400

## **Beschreibung**

Nissan Cabstar 35.12 NT400.

Year: 2014.

Milage: 57.357 km. Manual gearbox 5 gears.

Weight: 3450 kg. Max weight: 3500 kg.

Axle load: 1: 1750 kg. 2: 2200 kg. 3 persons. Radio CD.

Electrical operated windows and mirrors.

Wheelbase: 3300 mm. Tyres: 195/70R15 70%. Multitel MT 182 EX.

Year: 2014. Hours: 3205.

Max capacity basket: 200 kg / 2 persons + 40 kg.

Max wind speed: 12,5 m/s. Max permitted tilt: 1 degree.

4 point outriggers.

Max lateral force: 400 N.

Max working height: 18 meter.

Max outreach:
- Legs out: 9 meter.
- Legs in: 6.5 meter.
Rotated basket.

Electrical function in basket.

German Car!

4 Pieces!

ID NR: 624.

The General Terms and Conditions of Heinhuis are applicable to all adverts, offers and quotations by Heinhuis, all agreements entered into by Heinhuis and the negotiations preceding them. By any form of response you accept the applicability of the General Terms and Conditions of Heinhuis and you declare that you have taken note of these General Terms and Conditions. Our prices are export netto prices.