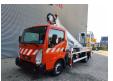

## Multitel MT182EX Nissan Cabstar 35.12 NT400

## **Beschreibung**

Nissan Cabstar 35.12 NT400.

Year: 2014.

Milage: 57.357 km. Manual gearbox 5 gears.

Weight: 3450 kg. Max weight: 3500 kg.

Axle load: 1: 1750 kg. 2: 2200 kg. 3 persons. Radio CD.

Electrical operated windows and mirrors.

Wheelbase: 3300 mm. Tyres: 195/70R15 70%. Multitel MT 182 EX.

Year: 2014. Hours: 3205.

Max capacity basket: 200 kg / 2 persons + 40 kg.

Max wind speed: 12,5 m/s. Max permitted tilt: 1 degree.

4 point outriggers.

Max lateral force: 400 N.

Max working height: 18 meter.

Max outreach:
- Legs out: 9 meter.
- Legs in: 6.5 meter.
Rotated basket.

Electrical function in basket.

German Car!

4 Pieces!

ID NR: 624.

The General Terms and Conditions of Heinhuis are applicable to all adverts, offers and quotations by Heinhuis, all agreements entered into by Heinhuis and the negotiations preceding them. By any form of response you accept the applicability of the General Terms and Conditions of Heinhuis and you declare that you have taken note of these General Terms and Conditions. Our prices are export netto prices.