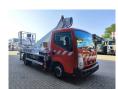

## Multitel MT182EX Nissan Cabstar 35.12 NT400

## **Beschreibung**

Nissan Cabstar 35.12 NT400.

Year: 2014.

Milage: 57.357 km. Manual gearbox 5 gears.

Weight: 3450 kg. Max weight: 3500 kg.

Axle load: 1: 1750 kg. 2: 2200 kg. 3 persons. Radio CD.

Electrical operated windows and mirrors.

Wheelbase: 3300 mm. Tyres: 195/70R15 70%. Multitel MT 182 EX.

Year: 2014. Hours: 3205.

Max capacity basket: 200 kg / 2 persons + 40 kg.

Max wind speed: 12,5 m/s. Max permitted tilt: 1 degree.

4 point outriggers.