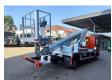

## Multitel MT182EX Nissan Cabstar 35.12 NT400

Wheelbase: 3300 mm. Tyres: 195/70R15 70%. Multitel MT 182 EX.

Year: 2014. Hours: 3205.

Max capacity basket: 200 kg / 2 persons + 40 kg.

Max wind speed: 12,5 m/s. Max permitted tilt: 1 degree.

4 point outriggers.

Max lateral force: 400 N.

Max working height: 18 meter.

Max outreach:
- Legs out: 9 meter.
- Legs in: 6.5 meter.
Rotated basket.

Electrical function in basket.

German Car!

4 Pieces!

ID NR: 624.

The General Terms and Conditions of Heinhuis are applicable to all adverts, offers and quotations by Heinhuis, all agreements entered into by Heinhuis and the negotiations preceding them. By any form of response you accept the applicability of the General Terms and Conditions of Heinhuis and you declare that you have taken note of these General Terms and Conditions. Our prices are export netto prices.