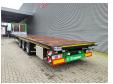

## Krone SD Mega!

## **Beschreibung**

Krone SD.

Year: 2017. 9 tons BPW axles. Weight: 5650 kg.

Load capacity: 33.350 kg. Max weight: 36.000 - 39.000 kg. Kingpin load: 12.000 kg.

EBS ABV ALB. 1st axle liftaxle. Airsuspension. RVS toolboxes. Twistlocks.

Dimmensions floor: L: 13.450 mm. W: 2550 mm. H: 1100 mm.

Kingpin height: 1000 mm. Tyres: 435/50R19,5 70%.

Mega / Lowdeck.

German trailer!

ID NR: 583.

The General Terms and Conditions of Heinhuis are applicable to all adverts, offers and quotations by Heinhuis, all agreements entered into by Heinhuis and the negotiations preceding them. By any form of response you accept the applicability of the General Terms and Conditions of Heinhuis and you declare that you have taken note of these General Terms and Conditions. Our prices are export netto prices.