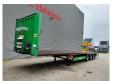

## Krone SD Mega!

## **Beschreibung**

Krone SD.

Year: 2017. 9 tons BPW axles. Weight: 5650 kg.

Load capacity: 33.350 kg. Max weight: 36.000 - 39.000 kg. Kingpin load: 12.000 kg.

EBS ABV ALB. 1st axle liftaxle. Airsuspension. RVS toolboxes. Twistlocks.

Dimmensions floor: L: 13.450 mm. W: 2550 mm. H: 1100 mm.

Kingpin height: 1000 mm. Tyres: 435/50R19,5 70%.

Mega / Lowdeck.

German trailer!

ID NR: 583.

The General Terms and Conditions of Heinhuis are applicable to all adverts, offers and quotations by Heinhuis, all agreements entered into by Heinhuis and the negotiations preceding them. By any form of response you accept the applicability of the General Terms and Conditions of Heinhuis and you declare that you have taken note of these General Terms and Conditions. Our prices are export netto prices.