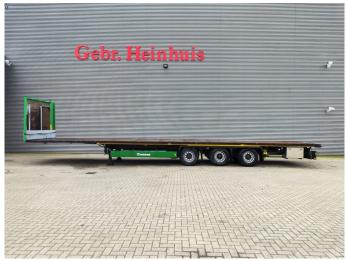

## Krone SD Mega!

## **Beschreibung**

Krone SD.

Year: 2017. 9 tons BPW axles. Weight: 5650 kg.

Load capacity: 33.350 kg. Max weight: 36.000 - 39.000 kg. Kingpin load: 12.000 kg.

EBS ABV ALB. 1st axle liftaxle. Airsuspension. RVS toolboxes. Twistlocks.

Dimmensions floor: L: 13.450 mm. W: 2550 mm. H: 1100 mm.

Kingpin height: 1000 mm. Tyres: 435/50R19,5 70%.

Mega / Lowdeck.

German trailer!

ID NR: 583.

The General Terms and Conditions of Heinhuis are applicable to all adverts, offers and quotations by Heinhuis, all agreements entered into by Heinhuis and the negotiations preceding them. By any form of response you accept the applicability of the General Terms and Conditions of Heinhuis and you declare that you have taken note of these General Terms and Conditions. Our prices are export netto prices.