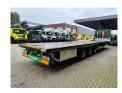

## Krone SD Mega!

## **Beschreibung**

Krone SD.

Year: 2017. 9 tons BPW axles. Weight: 5650 kg.

Load capacity: 33.350 kg. Max weight: 36.000 - 39.000 kg. Kingpin load: 12.000 kg.

EBS ABV ALB. 1st axle liftaxle. Airsuspension. RVS toolboxes. Twistlocks.

Dimmensions floor: L: 13.450 mm. W: 2550 mm. H: 1100 mm.

Kingpin height: 1000 mm. Tyres: 435/50R19,5 70%.

Mega / Lowdeck.

German trailer!

ID NR: 583.

The General Terms and Conditions of Heinhuis are applicable to all adverts, offers and quotations by Heinhuis, all agreements entered into by Heinhuis and the negotiations preceding them. By any form of response you accept the applicability of the General Terms and Conditions of Heinhuis and you declare that you have taken note of these General Terms and Conditions. Our prices are export netto prices.