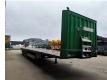

## Krone SD Mega!

## **Beschreibung**

Krone SD.

Year: 2017. 9 tons BPW axles. Weight: 5650 kg.

Load capacity: 33.350 kg. Max weight: 36.000 - 39.000 kg. Kingpin load: 12.000 kg.

EBS ABV ALB. 1st axle liftaxle. Airsuspension. RVS toolboxes. Twistlocks.

Dimmensions floor: L: 13.450 mm. W: 2550 mm. H: 1100 mm.

Kingpin height: 1000 mm. Tyres: 435/50R19,5 70%.

Mega / Lowdeck.

German trailer!

ID NR: 583.

The General Terms and Conditions of Heinhuis are applicable to all adverts, offers and quotations by Heinhuis, all agreements entered into by Heinhuis and the negotiations preceding them. By any form of response you accept the applicability of the General Terms and Conditions of Heinhuis and you declare that you have taken note of these General Terms and Conditions. Our prices are export netto prices.