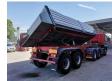

## Feitzinger 3 Seitenkipper

## **Beschreibung**

Feitzinger 3 seitenkipper.

Year: 1988. 9 tons BPW axles. Weight: 6800 kg.

Load capacity: 25.200 kg. max weight: 32.000 kg. Kingpin load: 16.000 kg.

Airsuspension.

Dimmensions inside kipper:

L: 7000 mm. W: 2350 mm. H: 1100 mm.

Tyres: 445/65R22,5 80%.

ID NR: 642.

The General Terms and Conditions of Heinhuis are applicable to all adverts, offers and quotations by Heinhuis, all agreements entered into by Heinhuis and the negotiations preceding them. By any form of response you accept the applicability of the General Terms and Conditions of Heinhuis and you declare that you have taken note of these General Terms and Conditions. Our prices are export netto prices.