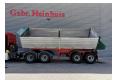

## Feitzinger 3 Seitenkipper

## **Beschreibung**

Feitzinger 3 seitenkipper.

Year: 1988. 9 tons BPW axles. Weight: 6800 kg.

Load capacity: 25.200 kg. max weight: 32.000 kg. Kingpin load: 16.000 kg.

Airsuspension.

Dimmensions inside kipper:

L: 7000 mm. W: 2350 mm. H: 1100 mm.

Tyres: 445/65R22,5 80%.

ID NR: 642.

The General Terms and Conditions of Heinhuis are applicable to all adverts, offers and quotations by Heinhuis, all agreements entered into by Heinhuis and the negotiations preceding them. By any form of response you accept the applicability of the General Terms and Conditions of Heinhuis and you declare that you have taken note of these General Terms and Conditions. Our prices are export netto prices.