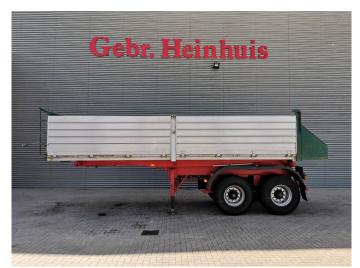

## Feitzinger 3 Seitenkipper

## **Beschreibung**

Feitzinger 3 seitenkipper.

Year: 1988. 9 tons BPW axles. Weight: 6800 kg.

Load capacity: 25.200 kg. max weight: 32.000 kg. Kingpin load: 16.000 kg.

Airsuspension.

Dimmensions inside kipper:

L: 7000 mm. W: 2350 mm. H: 1100 mm.

Tyres: 445/65R22,5 80%.

ID NR: 642.

The General Terms and Conditions of Heinhuis are applicable to all adverts, offers and quotations by Heinhuis, all agreements entered into by Heinhuis and the negotiations preceding them. By any form of response you accept the applicability of the General Terms and Conditions of Heinhuis and you declare that you have taken note of these General Terms and Conditions. Our prices are export netto prices.