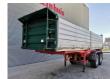

## Feitzinger 3 Seitenkipper

## **Beschreibung**

Feitzinger 3 seitenkipper.

Year: 1988. 9 tons BPW axles. Weight: 6800 kg.

Load capacity: 25.200 kg. max weight: 32.000 kg. Kingpin load: 16.000 kg.

Airsuspension.

Dimmensions inside kipper:

L: 7000 mm. W: 2350 mm. H: 1100 mm.

Tyres: 445/65R22,5 80%.

ID NR: 642.

The General Terms and Conditions of Heinhuis are applicable to all adverts, offers and quotations by Heinhuis, all agreements entered into by Heinhuis and the negotiations preceding them. By any form of response you accept the applicability of the General Terms and Conditions of Heinhuis and you declare that you have taken note of these General Terms and Conditions. Our prices are export netto prices.