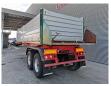

## Feitzinger 3 Seitenkipper

## **Beschreibung**

Feitzinger 3 seitenkipper.

Year: 1988. 9 tons BPW axles. Weight: 6800 kg.

Load capacity: 25.200 kg. max weight: 32.000 kg. Kingpin load: 16.000 kg.

Airsuspension.

Dimmensions inside kipper:

L: 7000 mm. W: 2350 mm. H: 1100 mm.

Tyres: 445/65R22,5 80%.

ID NR: 642.

The General Terms and Conditions of Heinhuis are applicable to all adverts, offers and quotations by Heinhuis, all agreements entered into by Heinhuis and the negotiations preceding them. By any form of response you accept the applicability of the General Terms and Conditions of Heinhuis and you declare that you have taken note of these General Terms and Conditions. Our prices are export netto prices.