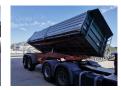

## Feitzinger 3 Seitenkipper

## **Beschreibung**

Feitzinger 3 seitenkipper.

Year: 1988. 9 tons BPW axles. Weight: 6800 kg.

Load capacity: 25.200 kg. max weight: 32.000 kg. Kingpin load: 16.000 kg.

Airsuspension.

Dimmensions inside kipper:

L: 7000 mm. W: 2350 mm. H: 1100 mm.

Tyres: 445/65R22,5 80%.

ID NR: 642.

The General Terms and Conditions of Heinhuis are applicable to all adverts, offers and quotations by Heinhuis, all agreements entered into by Heinhuis and the negotiations preceding them. By any form of response you accept the applicability of the General Terms and Conditions of Heinhuis and you declare that you have taken note of these General Terms and Conditions. Our prices are export netto prices.