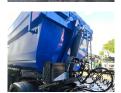

## Schmitz Cargobull SKI 24 SL 7.2

## **Beschreibung**

Schmitz Cargobull SKI 24 SL 7.2.

Year: 2017. 9 tons BPW axles. Weight: 5950 kg.

Max weight: 36.000 - 39.000 kg. Kingpin load: 12.000 kg.

1st axle liftaxle. Airsuspension.

Hardox backwards kipper.

Alcoa. ABS.

Tyres: 385/65R22,5 60%.

German trailer!

ID NR: 195.

The General Terms and Conditions of Heinhuis are applicable to all adverts, offers and quotations by Heinhuis, all agreements entered into by Heinhuis and the negotiations preceding them. By any form of response you accept the applicability of the General Terms and Conditions of Heinhuis and you declare that you have taken note of these General Terms and Conditions. Our prices are export netto prices.