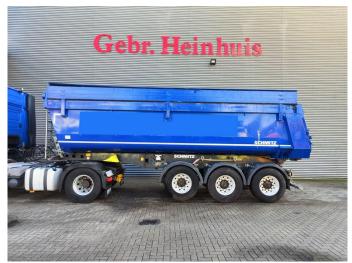

## Schmitz Cargobull SKI 24 SL 7.2

## **Beschreibung**

Schmitz Cargobull SKI 24 SL 7.2.

Year: 2017. 9 tons BPW axles. Weight: 5950 kg.

Max weight: 36.000 - 39.000 kg. Kingpin load: 12.000 kg.

1st axle liftaxle. Airsuspension.

Hardox backwards kipper.

Alcoa. ABS.

Tyres: 385/65R22,5 60%.

German trailer!

ID NR: 195.

The General Terms and Conditions of Heinhuis are applicable to all adverts, offers and quotations by Heinhuis, all agreements entered into by Heinhuis and the negotiations preceding them. By any form of response you accept the applicability of the General Terms and Conditions of Heinhuis and you declare that you have taken note of these General Terms and Conditions. Our prices are export netto prices.