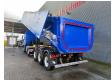

## Schmitz Cargobull SKI 24 SL 7.2

## **Beschreibung**

Schmitz Cargobull SKI 24 SL 7.2.

Year: 2017. 9 tons BPW axles. Weight: 5950 kg.

Max weight: 36.000 - 39.000 kg. Kingpin load: 12.000 kg.

1st axle liftaxle. Airsuspension.

Hardox backwards kipper.

Alcoa. ABS.

Tyres: 385/65R22,5 60%.

German trailer!

ID NR: 195.

The General Terms and Conditions of Heinhuis are applicable to all adverts, offers and quotations by Heinhuis, all agreements entered into by Heinhuis and the negotiations preceding them. By any form of response you accept the applicability of the General Terms and Conditions of Heinhuis and you declare that you have taken note of these General Terms and Conditions. Our prices are export netto prices.