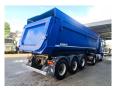

## Schmitz Cargobull SKI 24 SL 7.2

## **Beschreibung**

Schmitz Cargobull SKI 24 SL 7.2.

Year: 2017. 9 tons BPW axles. Weight: 5950 kg.

Max weight: 36.000 - 39.000 kg. Kingpin load: 12.000 kg.

1st axle liftaxle. Airsuspension.

Hardox backwards kipper.

Alcoa. ABS.

Tyres: 385/65R22,5 60%.

German trailer!

ID NR: 195.

The General Terms and Conditions of Heinhuis are applicable to all adverts, offers and quotations by Heinhuis, all agreements entered into by Heinhuis and the negotiations preceding them. By any form of response you accept the applicability of the General Terms and Conditions of Heinhuis and you declare that you have taken note of these General Terms and Conditions. Our prices are export netto prices.