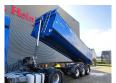

## Schmitz Cargobull SKI 24 SL 7.2

## **Beschreibung**

Schmitz Cargobull SKI 24 SL 7.2.

Year: 2017. 9 tons BPW axles. Weight: 5950 kg.

Max weight: 36.000 - 39.000 kg. Kingpin load: 12.000 kg.

1st axle liftaxle. Airsuspension.

Hardox backwards kipper.

Alcoa. ABS.

Tyres: 385/65R22,5 60%.

German trailer!

ID NR: 195.

The General Terms and Conditions of Heinhuis are applicable to all adverts, offers and quotations by Heinhuis, all agreements entered into by Heinhuis and the negotiations preceding them. By any form of response you accept the applicability of the General Terms and Conditions of Heinhuis and you declare that you have taken note of these General Terms and Conditions. Our prices are export netto prices.