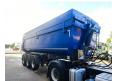

## Schmitz Cargobull SKI 24 SL 7.2

## **Beschreibung**

Schmitz Cargobull SKI 24 SL 7.2.

Year: 2017. 9 tons BPW axles. Weight: 5950 kg.

Max weight: 36.000 - 39.000 kg. Kingpin load: 12.000 kg.

1st axle liftaxle. Airsuspension.

Hardox backwards kipper.

Alcoa. ABS.

Tyres: 385/65R22,5 60%.

German trailer!

ID NR: 195.

The General Terms and Conditions of Heinhuis are applicable to all adverts, offers and quotations by Heinhuis, all agreements entered into by Heinhuis and the negotiations preceding them. By any form of response you accept the applicability of the General Terms and Conditions of Heinhuis and you declare that you have taken note of these General Terms and Conditions. Our prices are export netto prices.