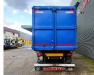

# Kempf SKM 35/3

### Beschreibung

Kempf SKM 35/3.

Year: 2014. 8 tons BPW axles. Weight: 8400 kg. Load capacity: 26.600 kg. Max weight: 35.000 kg. Kingpin load: 11.000 kg. ABS EBS ALB. 1st axle liftaxle. Airsuspension. Alcoa. Dimmensions inside kipper: L: 11.250 mm. W: 2350 mm. H: 2500 mm. Kingpin height: 1200 mm. Tyres: 385/65R22,5 80%.