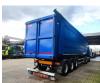

# Kempf SKM 35/3

### Beschreibung

Kempf SKM 35/3.

Year: 2014. 8 tons BPW axles. Weight: 8400 kg. Load capacity: 26.600 kg. Max weight: 35.000 kg. Kingpin load: 11.000 kg. ABS EBS ALB. 1st axle liftaxle. Airsuspension. Alcoa. Dimmensions inside kipper: L: 11.250 mm. W: 2350 mm. H: 2500 mm. Kingpin height: 1200 mm. Tyres: 385/65R22,5 80%.