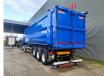

# Kempf SKM 35/3

### Beschreibung

Kempf SKM 35/3.

Year: 2014. 8 tons BPW axles. Weight: 8400 kg. Load capacity: 26.600 kg. Max weight: 35.000 kg. Kingpin load: 11.000 kg. ABS EBS ALB. 1st axle liftaxle. Airsuspension. Alcoa. Dimmensions inside kipper: L: 11.250 mm. W: 2350 mm. H: 2500 mm. Kingpin height: 1200 mm. Tyres: 385/65R22,5 80%.