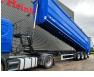

# Kempf SKM 35/3

### Beschreibung

Kempf SKM 35/3.

Year: 2014. 8 tons BPW axles. Weight: 8400 kg. Load capacity: 26.600 kg. Max weight: 35.000 kg. Kingpin load: 11.000 kg. ABS EBS ALB. 1st axle liftaxle. Airsuspension. Alcoa. Dimmensions inside kipper: L: 11.250 mm. W: 2350 mm. H: 2500 mm. Kingpin height: 1200 mm. Tyres: 385/65R22,5 80%.