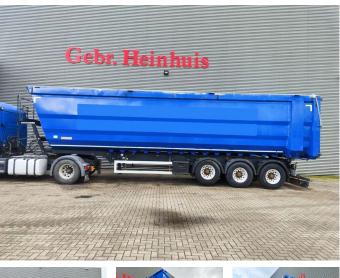

# Kempf SKM 35/3

### Beschreibung

Kempf SKM 35/3.

Year: 2014. 8 tons BPW axles. Weight: 8400 kg. Load capacity: 26.600 kg. Max weight: 35.000 kg. Kingpin load: 11.000 kg. ABS EBS ALB. 1st axle liftaxle. Airsuspension. Alcoa. Dimmensions inside kipper: L: 11.250 mm. W: 2350 mm. H: 2500 mm. Kingpin height: 1200 mm. Tyres: 385/65R22,5 80%.