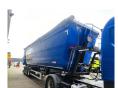

# Kempf SKM 35/3

### Beschreibung

Kempf SKM 35/3.

Year: 2014. 8 tons BPW axles. Weight: 8400 kg. Load capacity: 26.600 kg. Max weight: 35.000 kg. Kingpin load: 11.000 kg. ABS EBS ALB. 1st axle liftaxle. Airsuspension. Alcoa. Dimmensions inside kipper: L: 11.250 mm. W: 2350 mm. H: 2500 mm. Kingpin height: 1200 mm. Tyres: 385/65R22,5 80%.