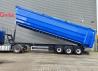

# Kempf SKM 35/3

### Beschreibung

Kempf SKM 35/3.

Year: 2014. 8 tons BPW axles. Weight: 8400 kg. Load capacity: 26.600 kg. Max weight: 35.000 kg. Kingpin load: 11.000 kg. ABS EBS ALB. 1st axle liftaxle. Airsuspension. Alcoa. Dimmensions inside kipper: L: 11.250 mm. W: 2350 mm. H: 2500 mm. Kingpin height: 1200 mm. Tyres: 385/65R22,5 80%.