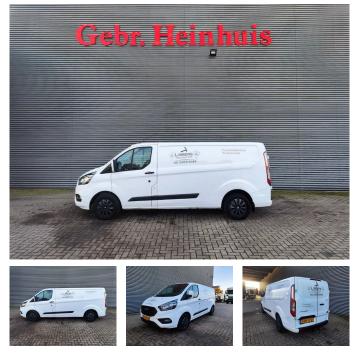

### Beschreibung

Ford Transit.

Year: 2022. Milage: 146.717 km. Manual gearbox 6 gears. Weight: 2082 kg. Max weight: 3000 kg. Axle load: 1: 1675 kg. 2: 1590 kg. Multifunctional steering wheel. Electrical opererated windows and mirrors. Airconditioning. Intergrated Radio CD. Leather seats. Parking sensors. Start Stop. Trailer coupling. Sliding door right side. Wheelbase: 330 cm. Tyres: 215/65R15 70%.

ID NR: 96.

The General Terms and Conditions of Heinhuis are applicable to all adverts, offers and quotations by Heinhuis, all agreements entered into by Heinhuis and the negotiations preceding them. By any form of response you accept the applicability of the General Terms and Conditions of Heinhuis and you declare that you have taken note of these General Terms and Conditions. Our prices are export netto prices.