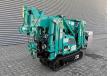

## Maeda MC 174 CRM Petrol + Electric!

## **Beschreibung**

Maeda MC 174 CRM

Year: 2018. Hours: 398. Weight: 1290 kg. CE Machine. Petrol + Electro. Radio Remote Control. 4 point outriggers. Max height under hook: 5.45 meter.

Max outreach: 5.17 meter.