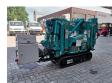

## Maeda MC 174 CRM Petrol + Electric!

## **Beschreibung**

Maeda MC 174 CRM

Year: 2018. Hours: 398. Weight: 1290 kg. CE Machine. Petrol + Electro. Radio Remote Control. 4 point outriggers. Max height under hook: 5.45 meter.

Max outreach: 5.17 meter.