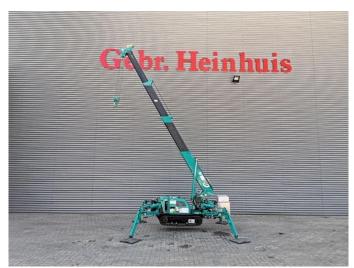

## Maeda MC 174 CRM Petrol + Electric!

## **Beschreibung**

Maeda MC 174 CRM

Year: 2018. Hours: 398. Weight: 1290 kg. CE Machine. Petrol + Electro. Radio Remote Control. 4 point outriggers. Max height under hook: 5.45 meter.

Max outreach: 5.17 meter.