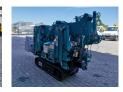

## Maeda MC 174 CRM Petrol + Electric!

## **Beschreibung**

Maeda MC 174 CRM

Year: 2018. Hours: 398. Weight: 1290 kg. CE Machine. Petrol + Electro. Radio Remote Control. 4 point outriggers. Max height under hook: 5.45 meter.

Max outreach: 5.17 meter.