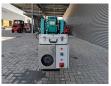

## Maeda MC 174 CRM Petrol + Electric!

## **Beschreibung**

Maeda MC 174 CRM

Year: 2018. Hours: 398. Weight: 1290 kg. CE Machine. Petrol + Electro. Radio Remote Control. 4 point outriggers. Max height under hook: 5.45 meter.

Max outreach: 5.17 meter.