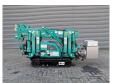

## Maeda MC 174 CRM Petrol + Electric!

## **Beschreibung**

Maeda MC 174 CRM

Year: 2018. Hours: 398. Weight: 1290 kg. CE Machine. Petrol + Electro. Radio Remote Control. 4 point outriggers. Max height under hook: 5.45 meter.

Max outreach: 5.17 meter.