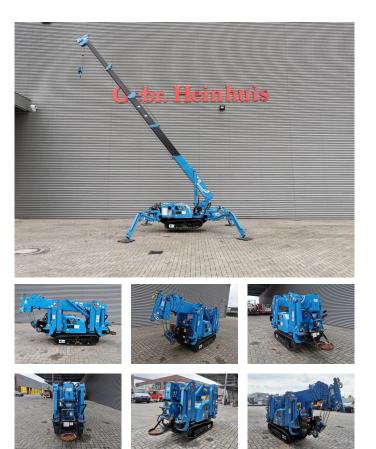

## Maeda MC 285 C GRM-2 Petrol + LPG!

## Beschreibung

Kraftstofftyp: LPG G3

Maeda MC 285 C GRM-2.

Year: 2015. Hours: 593. Weight: 1900 kg. CE Machine. 10.8 KW. LPG + Petrol. Jip: 850 kg. 4 point outriggers. Max height under hook: 8.575 meter. Max capacity: 2.82 Ton. 2.79 tons hookblock. UC: 70%.