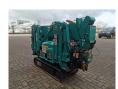

## **Beschreibung**

Maeda MC 174 CRM.

Year: 2009. Hours: 610. Weight: 1290 kg. CE Machine. 5.5 KW. Petrol.

Max height under hook: 5.45 meter.

Max outreach: 5.17 meter. 1.7 tons hookblock. Max capacity: 1720 kg.

UC: 70%.

Electric system need some maintance!

ID NR: 262.

The General Terms and Conditions of Heinhuis are applicable to all adverts, offers and quotations by Heinhuis, all agreements entered into by Heinhuis and the negotiations preceding them. By any form of response you accept the applicability of the General Terms and Conditions of Heinhuis and you declare that you have taken note of these General Terms and Conditions. Our prices are export netto prices.