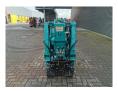

## **Beschreibung**

Maeda MC 174 CRM.

Year: 2009. Hours: 610. Weight: 1290 kg. CE Machine. 5.5 KW. Petrol.

Max height under hook: 5.45 meter.

Max outreach: 5.17 meter. 1.7 tons hookblock. Max capacity: 1720 kg.

UC: 70%.

Electric system need some maintance!

ID NR: 262.

The General Terms and Conditions of Heinhuis are applicable to all adverts, offers and quotations by Heinhuis, all agreements entered into by Heinhuis and the negotiations preceding them. By any form of response you accept the applicability of the General Terms and Conditions of Heinhuis and you declare that you have taken note of these General Terms and Conditions. Our prices are export netto prices.