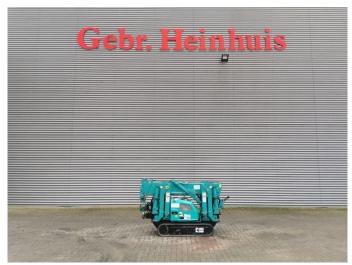

## Maeda MC 174 CRM Petrol!

## **Beschreibung**

Maeda MC 174 CRM.

Year: 2009. Hours: 610. Weight: 1290 kg. CE Machine. 5.5 KW. Petrol.

Max height under hook: 5.45 meter.

Max outreach: 5.17 meter. 1.7 tons hookblock. Max capacity: 1720 kg.

UC: 70%.

Electric system need some maintance!

ID NR: 262.

The General Terms and Conditions of Heinhuis are applicable to all adverts, offers and quotations by Heinhuis, all agreements entered into by Heinhuis and the negotiations preceding them. By any form of response you accept the applicability of the General Terms and Conditions of Heinhuis and you declare that you have taken note of these General Terms and Conditions. Our prices are export netto prices.