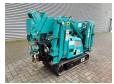

## Maeda MC 174 CRM Petrol!

## **Beschreibung**

Maeda MC 174 CRM.

Year: 2009. Hours: 610. Weight: 1290 kg. CE Machine. 5.5 KW. Petrol.

Max height under hook: 5.45 meter.

Max outreach: 5.17 meter. 1.7 tons hookblock. Max capacity: 1720 kg.

UC: 70%.

Electric system need some maintance!

ID NR: 262.

The General Terms and Conditions of Heinhuis are applicable to all adverts, offers and quotations by Heinhuis, all agreements entered into by Heinhuis and the negotiations preceding them. By any form of response you accept the applicability of the General Terms and Conditions of Heinhuis and you declare that you have taken note of these General Terms and Conditions. Our prices are export netto prices.