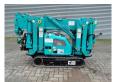

## Maeda MC 174 CRM Petrol!

## **Beschreibung**

Maeda MC 174 CRM.

Year: 2009. Hours: 610. Weight: 1290 kg. CE Machine. 5.5 KW. Petrol.

Max height under hook: 5.45 meter.

Max outreach: 5.17 meter. 1.7 tons hookblock. Max capacity: 1720 kg.

UC: 70%.

Electric system need some maintance!

ID NR: 262.

The General Terms and Conditions of Heinhuis are applicable to all adverts, offers and quotations by Heinhuis, all agreements entered into by Heinhuis and the negotiations preceding them. By any form of response you accept the applicability of the General Terms and Conditions of Heinhuis and you declare that you have taken note of these General Terms and Conditions. Our prices are export netto prices.