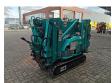

## **Beschreibung**

Maeda MC 174 CRM.

Year: 2009. Hours: 610. Weight: 1290 kg. CE Machine. 5.5 KW. Petrol.

Max height under hook: 5.45 meter.

Max outreach: 5.17 meter. 1.7 tons hookblock. Max capacity: 1720 kg.

UC: 70%.

Electric system need some maintance!

ID NR: 262.

The General Terms and Conditions of Heinhuis are applicable to all adverts, offers and quotations by Heinhuis, all agreements entered into by Heinhuis and the negotiations preceding them. By any form of response you accept the applicability of the General Terms and Conditions of Heinhuis and you declare that you have taken note of these General Terms and Conditions. Our prices are export netto prices.