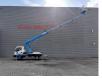

## Nissan TB 220.2 22 Meter Nissan Cabstar 35.12 German Car!

## Beschreibung

Nissan Cabstar 35.12.

Year: 2013. Milage: 58.002 km. Manual gearbox 5 gears. Max weight: 3500 kg. Axle load: 1: 1750 kg. 2: 2200 kg. 3 persons. Radio CD. Electrical operated windows. Wheelbase: 2900 mm. Tyres: 195/70R15 70%. Ruthmann TB 220.2. Year: 2013. Max capacity basket: 200 kg / 2 persons + 40 kg. Max lateral force: 400 N. Max wind speed: 12,5 m/s. Max permitted tilt: 5 degree. 4 point outriggers. Rotated basket. Electrical function in basket. Max working height: 22 meter. Max outreach: 14 meter.