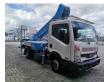

## Nissan TB 220.2 22 Meter Nissan Cabstar 35.12 German Car!

## Beschreibung

Nissan Cabstar 35.12.

Year: 2013. Milage: 58.002 km. Manual gearbox 5 gears. Max weight: 3500 kg. Axle load: 1: 1750 kg. 2: 2200 kg. 3 persons. Radio CD. Electrical operated windows. Wheelbase: 2900 mm. Tyres: 195/70R15 70%. Ruthmann TB 220.2. Year: 2013. Max capacity basket: 200 kg / 2 persons + 40 kg. Max lateral force: 400 N. Max wind speed: 12,5 m/s. Max permitted tilt: 5 degree. 4 point outriggers. Rotated basket. Electrical function in basket. Max working height: 22 meter. Max outreach: 14 meter.