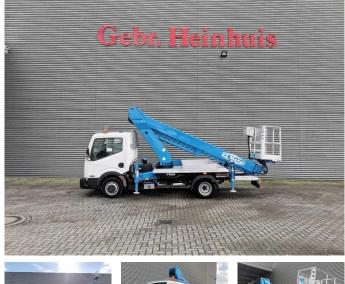

## Nissan TB 220.2 22 Meter Nissan Cabstar 35.12 German Car!

## Beschreibung

Nissan Cabstar 35.12.

Year: 2013. Milage: 58.002 km. Manual gearbox 5 gears. Max weight: 3500 kg. Axle load: 1: 1750 kg. 2: 2200 kg. 3 persons. Radio CD. Electrical operated windows. Wheelbase: 2900 mm. Tyres: 195/70R15 70%. Ruthmann TB 220.2. Year: 2013. Max capacity basket: 200 kg / 2 persons + 40 kg. Max lateral force: 400 N. Max wind speed: 12,5 m/s. Max permitted tilt: 5 degree. 4 point outriggers. Rotated basket. Electrical function in basket. Max working height: 22 meter. Max outreach: 14 meter.