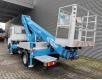

## Nissan TB 220.2 22 Meter Nissan Cabstar 35.12 German Car!

## Beschreibung

Nissan Cabstar 35.12.

Year: 2013. Milage: 58.002 km. Manual gearbox 5 gears. Max weight: 3500 kg. Axle load: 1: 1750 kg. 2: 2200 kg. 3 persons. Radio CD. Electrical operated windows. Wheelbase: 2900 mm. Tyres: 195/70R15 70%. Ruthmann TB 220.2. Year: 2013. Max capacity basket: 200 kg / 2 persons + 40 kg. Max lateral force: 400 N. Max wind speed: 12,5 m/s. Max permitted tilt: 5 degree. 4 point outriggers. Rotated basket. Electrical function in basket. Max working height: 22 meter. Max outreach: 14 meter.