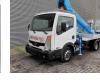

## Nissan TB 220.2 22 Meter Nissan Cabstar 35.12 German Car!

## Beschreibung

Nissan Cabstar 35.12.

Year: 2013. Milage: 58.002 km. Manual gearbox 5 gears. Max weight: 3500 kg. Axle load: 1: 1750 kg. 2: 2200 kg. 3 persons. Radio CD. Electrical operated windows. Wheelbase: 2900 mm. Tyres: 195/70R15 70%. Ruthmann TB 220.2. Year: 2013. Max capacity basket: 200 kg / 2 persons + 40 kg. Max lateral force: 400 N. Max wind speed: 12,5 m/s. Max permitted tilt: 5 degree. 4 point outriggers. Rotated basket. Electrical function in basket. Max working height: 22 meter. Max outreach: 14 meter.