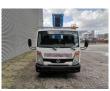

## Nissan TB 220.2 22 Meter Nissan Cabstar 35.12 German Car!

## Beschreibung

Nissan Cabstar 35.12.

Year: 2013. Milage: 58.002 km. Manual gearbox 5 gears. Max weight: 3500 kg. Axle load: 1: 1750 kg. 2: 2200 kg. 3 persons. Radio CD. Electrical operated windows. Wheelbase: 2900 mm. Tyres: 195/70R15 70%. Ruthmann TB 220.2. Year: 2013. Max capacity basket: 200 kg / 2 persons + 40 kg. Max lateral force: 400 N. Max wind speed: 12,5 m/s. Max permitted tilt: 5 degree. 4 point outriggers. Rotated basket. Electrical function in basket. Max working height: 22 meter. Max outreach: 14 meter.