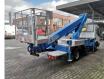

## Nissan TB 220.2 22 Meter Nissan Cabstar 35.12 German Car!

## Beschreibung

Nissan Cabstar 35.12.

Year: 2013. Milage: 58.002 km. Manual gearbox 5 gears. Max weight: 3500 kg. Axle load: 1: 1750 kg. 2: 2200 kg. 3 persons. Radio CD. Electrical operated windows. Wheelbase: 2900 mm. Tyres: 195/70R15 70%. Ruthmann TB 220.2. Year: 2013. Max capacity basket: 200 kg / 2 persons + 40 kg. Max lateral force: 400 N. Max wind speed: 12,5 m/s. Max permitted tilt: 5 degree. 4 point outriggers. Rotated basket. Electrical function in basket. Max working height: 22 meter. Max outreach: 14 meter.