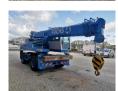

## Fuchs MTK 115 Topcondition!

## **Beschreibung**

Fuchs MTK 115.

Year: 1999. Hours: 8264. Weight: 19.000 kg. Max weight: 19.500 kg. CE machine.

Axle load: 1: 8000 kg. 2: 12.000 kg.

74 KW Perkins 1004-40T engine.

20 KMH.

4 point outriggers.
2 Joysticks.
Hydr. elevating cabin.
Krüger System Mark 3E/3.
Max boom lenght: 16.45 meter.
Max outreach: 14.60 meter.
Max capacity: 10.800 kg.
Rockinger trailer coupling.