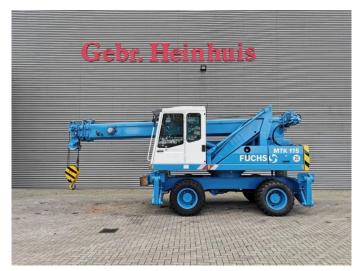

## Fuchs MTK 115 Topcondition!

## **Beschreibung**

Fuchs MTK 115.

Year: 1999. Hours: 8264. Weight: 19.000 kg. Max weight: 19.500 kg. CE machine.

Axle load: 1: 8000 kg. 2: 12.000 kg.

74 KW Perkins 1004-40T engine.

20 KMH.

4 point outriggers.
2 Joysticks.
Hydr. elevating cabin.
Krüger System Mark 3E/3.
Max boom lenght: 16.45 meter.
Max outreach: 14.60 meter.
Max capacity: 10.800 kg.
Rockinger trailer coupling.

Tyres: 9.00-20 70-90%.

Topcondition!

ID NR: 151.

The General Terms and Conditions of Heinhuis are applicable to all adverts, offers and quotations by Heinhuis, all agreements entered into by Heinhuis and the negotiations preceding them. By any form of response you accept the applicability of the General Terms and Conditions of Heinhuis and you declare that you have taken note of these General Terms and Conditions. Our prices are export netto prices.