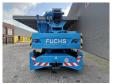

## Fuchs MTK 115 Topcondition!

## **Beschreibung**

Fuchs MTK 115.

Year: 1999. Hours: 8264. Weight: 19.000 kg. Max weight: 19.500 kg. CE machine.

Axle load: 1: 8000 kg. 2: 12.000 kg.

74 KW Perkins 1004-40T engine.

20 KMH.

4 point outriggers.
2 Joysticks.
Hydr. elevating cabin.
Krüger System Mark 3E/3.
Max boom lenght: 16.45 meter.
Max outreach: 14.60 meter.
Max capacity: 10.800 kg.
Rockinger trailer coupling.