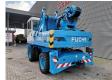

## Fuchs MTK 115 Topcondition!

## **Beschreibung**

Fuchs MTK 115.

Year: 1999. Hours: 8264. Weight: 19.000 kg. Max weight: 19.500 kg. CE machine.

Axle load: 1: 8000 kg. 2: 12.000 kg.

74 KW Perkins 1004-40T engine.

20 KMH.

4 point outriggers.
2 Joysticks.
Hydr. elevating cabin.
Krüger System Mark 3E/3.
Max boom lenght: 16.45 meter.
Max outreach: 14.60 meter.
Max capacity: 10.800 kg.
Rockinger trailer coupling.

Tyres: 9.00-20 70-90%.

Topcondition!

ID NR: 151.

The General Terms and Conditions of Heinhuis are applicable to all adverts, offers and quotations by Heinhuis, all agreements entered into by Heinhuis and the negotiations preceding them. By any form of response you accept the applicability of the General Terms and Conditions of Heinhuis and you declare that you have taken note of these General Terms and Conditions. Our prices are export netto prices.