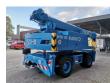

## Fuchs MTK 115 Topcondition!

## **Beschreibung**

Fuchs MTK 115.

Year: 1999. Hours: 8264. Weight: 19.000 kg. Max weight: 19.500 kg. CE machine.

Axle load: 1: 8000 kg. 2: 12.000 kg.

74 KW Perkins 1004-40T engine.

20 KMH.

4 point outriggers.
2 Joysticks.
Hydr. elevating cabin.
Krüger System Mark 3E/3.
Max boom lenght: 16.45 meter.
Max outreach: 14.60 meter.
Max capacity: 10.800 kg.
Rockinger trailer coupling.