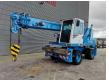

## Fuchs MTK 115 Topcondition!

## **Beschreibung**

Fuchs MTK 115.

Year: 1999. Hours: 8264. Weight: 19.000 kg. Max weight: 19.500 kg. CE machine.

Axle load: 1: 8000 kg. 2: 12.000 kg.

74 KW Perkins 1004-40T engine.

20 KMH.

4 point outriggers.
2 Joysticks.
Hydr. elevating cabin.
Krüger System Mark 3E/3.
Max boom lenght: 16.45 meter.
Max outreach: 14.60 meter.
Max capacity: 10.800 kg.
Rockinger trailer coupling.

Tyres: 9.00-20 70-90%.

Topcondition!

ID NR: 151.

The General Terms and Conditions of Heinhuis are applicable to all adverts, offers and quotations by Heinhuis, all agreements entered into by Heinhuis and the negotiations preceding them. By any form of response you accept the applicability of the General Terms and Conditions of Heinhuis and you declare that you have taken note of these General Terms and Conditions. Our prices are export netto prices.