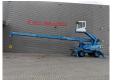

## Fuchs MTK 115 Topcondition!

## **Beschreibung**

Fuchs MTK 115.

Year: 1999. Hours: 8264. Weight: 19.000 kg. Max weight: 19.500 kg. CE machine.

Axle load: 1: 8000 kg. 2: 12.000 kg.

74 KW Perkins 1004-40T engine.

20 KMH.

4 point outriggers.
2 Joysticks.
Hydr. elevating cabin.
Krüger System Mark 3E/3.
Max boom lenght: 16.45 meter.
Max outreach: 14.60 meter.
Max capacity: 10.800 kg.
Rockinger trailer coupling.

Tyres: 9.00-20 70-90%.

Topcondition!

ID NR: 151.

The General Terms and Conditions of Heinhuis are applicable to all adverts, offers and quotations by Heinhuis, all agreements entered into by Heinhuis and the negotiations preceding them. By any form of response you accept the applicability of the General Terms and Conditions of Heinhuis and you declare that you have taken note of these General Terms and Conditions. Our prices are export netto prices.