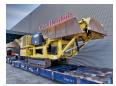

## Keestrack Argo Jaw Crusher - 1000x650 mm - 2150 Hours!

## Beschreibung

Keestrack Argo.

Year: 2014. Hours: 2150. Weight: 29.400 kg. CE machine.

138 KW John Deere engine. Remote Control on cable.

Pads: 400 MM.
Jaw Crusher.
Hydr. trichterwande.
1000x650 Feed openening.
C.S.S min-max 45-160 mm.
Capacity: up to 280 ton/hour.
UC: 80%.