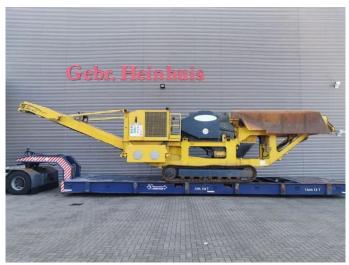

## Keestrack Argo Jaw Crusher - 1000x650 mm - 2150 Hours!

## Beschreibung

Keestrack Argo.

Year: 2014. Hours: 2150. Weight: 29.400 kg. CE machine.

138 KW John Deere engine. Remote Control on cable.

Pads: 400 MM.
Jaw Crusher.
Hydr. trichterwande.
1000x650 Feed openening.
C.S.S min-max 45-160 mm.
Capacity: up to 280 ton/hour.
UC: 80%.