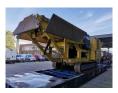

## Keestrack Argo Jaw Crusher - 1000x650 mm - 2150 Hours!

## Beschreibung

Keestrack Argo.

Year: 2014. Hours: 2150. Weight: 29.400 kg. CE machine.

138 KW John Deere engine. Remote Control on cable.

Pads: 400 MM.
Jaw Crusher.
Hydr. trichterwande.
1000x650 Feed openening.
C.S.S min-max 45-160 mm.
Capacity: up to 280 ton/hour.
UC: 80%.