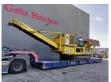

## Keestrack Argo Jaw Crusher - 1000x650 mm - 2150 Hours!

## Beschreibung

Keestrack Argo.

Year: 2014. Hours: 2150. Weight: 29.400 kg. CE machine.

138 KW John Deere engine. Remote Control on cable.

Pads: 400 MM.
Jaw Crusher.
Hydr. trichterwande.
1000x650 Feed openening.
C.S.S min-max 45-160 mm.
Capacity: up to 280 ton/hour.
UC: 80%.