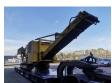

## Keestrack Argo Jaw Crusher - 1000x650 mm - 2150 Hours!

## Beschreibung

Keestrack Argo.

Year: 2014. Hours: 2150. Weight: 29.400 kg. CE machine.

138 KW John Deere engine. Remote Control on cable.

Pads: 400 MM.
Jaw Crusher.
Hydr. trichterwande.
1000x650 Feed openening.
C.S.S min-max 45-160 mm.
Capacity: up to 280 ton/hour.
UC: 80%.