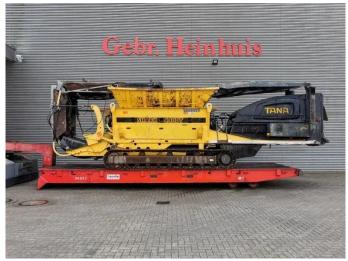

## Tana Shark 440 DT

## **Beschreibung**

Tana Shark 440 DT.

Year: 2014. Hours: 6871. Weight: 28.362 kg. CE Machine.

399 KW Cummins ISX 15 engine.

3 way Convenyor. Pads: 500 mm. UC: 70%.

Without Radio Remote!

ID NR: 259.

The General Terms and Conditions of Heinhuis are applicable to all adverts, offers and quotations by Heinhuis, all agreements entered into by Heinhuis and the negotiations preceding them. By any form of response you accept the applicability of the General Terms and Conditions of Heinhuis and you declare that you have taken note of these General Terms and Conditions. Our prices are export netto prices.