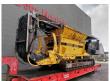

## Tana Shark 440 DT

## **Beschreibung**

Tana Shark 440 DT.

Year: 2014. Hours: 6871. Weight: 28.362 kg. CE Machine.

399 KW Cummins ISX 15 engine.

3 way Convenyor. Pads: 500 mm. UC: 70%.

Without Radio Remote!

ID NR: 259.

The General Terms and Conditions of Heinhuis are applicable to all adverts, offers and quotations by Heinhuis, all agreements entered into by Heinhuis and the negotiations preceding them. By any form of response you accept the applicability of the General Terms and Conditions of Heinhuis and you declare that you have taken note of these General Terms and Conditions. Our prices are export netto prices.