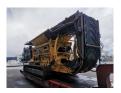

## **Beschreibung**

Tana Shark 440 DT.

Year: 2014. Hours: 6871. Weight: 28.362 kg. CE Machine.

399 KW Cummins ISX 15 engine.

3 way Convenyor. Pads: 500 mm. UC: 70%.

Without Radio Remote!

ID NR: 259.

The General Terms and Conditions of Heinhuis are applicable to all adverts, offers and quotations by Heinhuis, all agreements entered into by Heinhuis and the negotiations preceding them. By any form of response you accept the applicability of the General Terms and Conditions of Heinhuis and you declare that you have taken note of these General Terms and Conditions. Our prices are export netto prices.