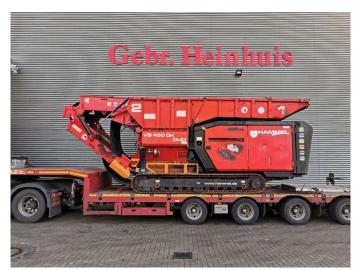

## **HAMMEL VB 450 DK DUO Radio Remote Fire damage!**

## **Beschreibung**

Hammel VB 450 DK Duo.

Year: 2015. Hours: Circa 3000. Weight: 22.000 kg. CE Machine.

354 KW / 475 HP caterpillar engine.

Tippable Hopper.
Pads: 400 mm.
Radio Remote Control.

FIREDAMAGE IN ENGINE SPACE!!