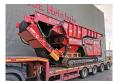

## **HAMMEL VB 450 DK DUO Radio Remote Fire damage!**

## **Beschreibung**

Hammel VB 450 DK Duo.

Year: 2015. Hours: Circa 3000. Weight: 22.000 kg. CE Machine.

354 KW / 475 HP caterpillar engine.

Tippable Hopper.
Pads: 400 mm.
Radio Remote Control.

FIREDAMAGE IN ENGINE SPACE!!