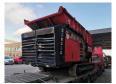

## **HAMMEL VB 450 DK DUO Radio Remote Fire damage!**

## **Beschreibung**

Hammel VB 450 DK Duo.

Year: 2015. Hours: Circa 3000. Weight: 22.000 kg. CE Machine.

354 KW / 475 HP caterpillar engine.

Tippable Hopper.
Pads: 400 mm.
Radio Remote Control.

FIREDAMAGE IN ENGINE SPACE!!