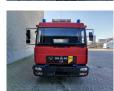

## MAN 10.225 LC 4x2 DOKA

## **Beschreibung**

MAN LE 10.335 LC 4x2.

Year: 2002.

Milage: 17.897 km. Manual gearbox 6 gears. Max weight: 10.600 kg.

Axle load: 1: 3800 kg. 2: 6800 kg. Steelsuspension. 6 Persons DOKA.

Electrical operated windows. Wheelbase: 3900 mm. Rockinger trailer coupling.

Trosch tailgate. 1500 kg capacity. Lightboom.

Tyres: 235/75R17,5 90%.

Firetruck!

Like New!

ID NR: 566.

The General Terms and Conditions of Heinhuis are applicable to all adverts, offers and quotations by Heinhuis, all agreements entered into by Heinhuis and the negotiations preceding them. By any form of response you accept the applicability of the General Terms and Conditions of Heinhuis and you declare that you have taken note of these General Terms and Conditions. Our prices are export netto prices.