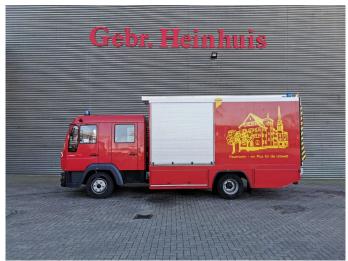

## MAN 10.225 LC 4x2 DOKA

## **Beschreibung**

MAN LE 10.335 LC 4x2.

Year: 2002.

Milage: 17.897 km. Manual gearbox 6 gears. Max weight: 10.600 kg.

Axle load: 1: 3800 kg. 2: 6800 kg. Steelsuspension. 6 Persons DOKA.

Electrical operated windows. Wheelbase: 3900 mm. Rockinger trailer coupling.

Trosch tailgate. 1500 kg capacity. Lightboom.

Tyres: 235/75R17,5 90%.

Firetruck!

Like New!

ID NR: 566.

The General Terms and Conditions of Heinhuis are applicable to all adverts, offers and quotations by Heinhuis, all agreements entered into by Heinhuis and the negotiations preceding them. By any form of response you accept the applicability of the General Terms and Conditions of Heinhuis and you declare that you have taken note of these General Terms and Conditions. Our prices are export netto prices.