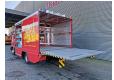

Trosch tailgate. 1500 kg capacity. Lightboom.

Tyres: 235/75R17,5 90%.

Firetruck!

Like New!

ID NR: 566.

The General Terms and Conditions of Heinhuis are applicable to all adverts, offers and quotations by Heinhuis, all agreements entered into by Heinhuis and the negotiations preceding them. By any form of response you accept the applicability of the General Terms and Conditions of Heinhuis and you declare that you have taken note of these General Terms and Conditions. Our prices are export netto prices.