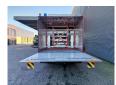

Trosch tailgate. 1500 kg capacity. Lightboom.

Tyres: 235/75R17,5 90%.

Firetruck!

Like New!

ID NR: 566.

The General Terms and Conditions of Heinhuis are applicable to all adverts, offers and quotations by Heinhuis, all agreements entered into by Heinhuis and the negotiations preceding them. By any form of response you accept the applicability of the General Terms and Conditions of Heinhuis and you declare that you have taken note of these General Terms and Conditions. Our prices are export netto prices.