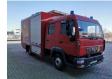

## MAN 10.225 LC 4x2 DOKA

## **Beschreibung**

MAN LE 10.335 LC 4x2.

Year: 2002.

Milage: 17.897 km. Manual gearbox 6 gears. Max weight: 10.600 kg.

Axle load: 1: 3800 kg. 2: 6800 kg. Steelsuspension. 6 Persons DOKA.

Electrical operated windows. Wheelbase: 3900 mm. Rockinger trailer coupling.

Trosch tailgate. 1500 kg capacity. Lightboom.

Tyres: 235/75R17,5 90%.

Firetruck!

Like New!

ID NR: 566.

The General Terms and Conditions of Heinhuis are applicable to all adverts, offers and quotations by Heinhuis, all agreements entered into by Heinhuis and the negotiations preceding them. By any form of response you accept the applicability of the General Terms and Conditions of Heinhuis and you declare that you have taken note of these General Terms and Conditions. Our prices are export netto prices.