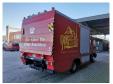

## MAN 10.225 LC 4x2 DOKA

## **Beschreibung**

MAN LE 10.335 LC 4x2.

Year: 2002.

Milage: 17.897 km. Manual gearbox 6 gears. Max weight: 10.600 kg.

Axle load: 1: 3800 kg. 2: 6800 kg. Steelsuspension. 6 Persons DOKA.

Electrical operated windows. Wheelbase: 3900 mm. Rockinger trailer coupling.

Trosch tailgate. 1500 kg capacity. Lightboom.

Tyres: 235/75R17,5 90%.

Firetruck!

Like New!

ID NR: 566.

The General Terms and Conditions of Heinhuis are applicable to all adverts, offers and quotations by Heinhuis, all agreements entered into by Heinhuis and the negotiations preceding them. By any form of response you accept the applicability of the General Terms and Conditions of Heinhuis and you declare that you have taken note of these General Terms and Conditions. Our prices are export netto prices.