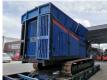

# Forus HB 396

### Beschreibung

Forus HB 396.

Year: 2007. Hours: 6246. Weight: 26.300 kg. CE Machine. Radio Remote Control. Tippable hopper. Caterpillar C11 engine. 350 HP / 261 KW. 2 way convenyor. Pads: 500 mm. UC: 70%.