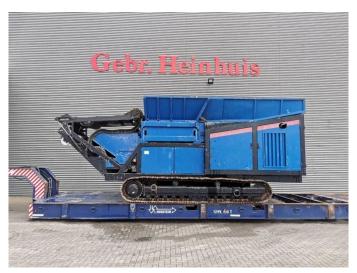

# Forus HB 396

### Beschreibung

Forus HB 396.

Year: 2007. Hours: 6246. Weight: 26.300 kg. CE Machine. Radio Remote Control. Tippable hopper. Caterpillar C11 engine. 350 HP / 261 KW. 2 way convenyor. Pads: 500 mm. UC: 70%.

Nice Machine!

ID NR: 143.

The General Terms and Conditions of Heinhuis are applicable to all adverts, offers and quotations by Heinhuis, all agreements entered into by Heinhuis and the negotiations preceding them. By any form of response you accept the applicability of the General Terms and Conditions of Heinhuis and you declare that you have taken note of these General Terms and Conditions. Our prices are export netto prices.