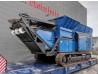

# Forus HB 396

### Beschreibung

Forus HB 396.

Year: 2007. Hours: 6246. Weight: 26.300 kg. CE Machine. Radio Remote Control. Tippable hopper. Caterpillar C11 engine. 350 HP / 261 KW. 2 way convenyor. Pads: 500 mm. UC: 70%.

Nice Machine!

ID NR: 143.

The General Terms and Conditions of Heinhuis are applicable to all adverts, offers and quotations by Heinhuis, all agreements entered into by Heinhuis and the negotiations preceding them. By any form of response you accept the applicability of the General Terms and Conditions of Heinhuis and you declare that you have taken note of these General Terms and Conditions. Our prices are export netto prices.