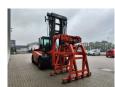

## **Beschreibung**

Linde H 140 D/1200.

Year: 2017. Hours: 7990. Weight: 24.330 kg. CE Machine.

Max lifting capacity: 14.000 kg.

Airconditioning. Joystick. Seatheating.

Max lifting height: 5500 mm. Min Own height: 4500 mm.

Diesel. Duplex.

Central greasing system.

20 KMH.

Tyres: 12.00-20.

Steinweg HG1T6000 steinstapel greifer 6000 kg capacity!

German Forklift!

2 Pieces!

ID NR: 125 A.