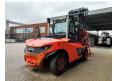

## **Beschreibung**

Linde H 140 D/1200.

Year: 2017. Hours: 7990. Weight: 24.330 kg. CE Machine.

Max lifting capacity: 14.000 kg.

Airconditioning. Joystick. Seatheating.

Max lifting height: 5500 mm. Min Own height: 4500 mm.

Diesel. Duplex.

Central greasing system.

20 KMH.

Tyres: 12.00-20.

Steinweg HG1T6000 steinstapel greifer 6000 kg capacity!

German Forklift!

2 Pieces!

ID NR: 125 A.