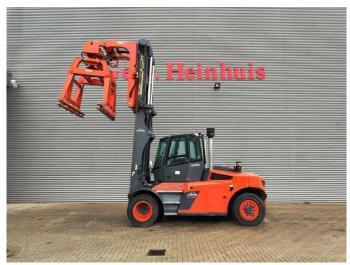

## Linde H140 D/1200 - Steinweg Steinstapelgreifer - 2 pieces!

## **Beschreibung**

Linde H 140 D/1200.

Year: 2017. Hours: 7990. Weight: 24.330 kg. CE Machine.

Max lifting capacity: 14.000 kg.

Airconditioning. Joystick. Seatheating.

Max lifting height: 5500 mm. Min Own height: 4500 mm.

Diesel. Duplex.

Central greasing system.

20 KMH.

Tyres: 12.00-20.

Steinweg HG1T6000 steinstapel greifer 6000 kg capacity!

German Forklift!

2 Pieces!

ID NR: 125 A.