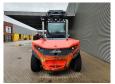

## **Beschreibung**

Linde H 140 D/1200.

Year: 2017. Hours: 7990. Weight: 24.330 kg. CE Machine.

Max lifting capacity: 14.000 kg.

Airconditioning. Joystick. Seatheating.

Max lifting height: 5500 mm. Min Own height: 4500 mm.

Diesel. Duplex.

Central greasing system.

20 KMH.

Tyres: 12.00-20.

Steinweg HG1T6000 steinstapel greifer 6000 kg capacity!

German Forklift!

2 Pieces!

ID NR: 125 A.