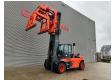

## Linde H140 D/1200 - Steinweg Steinstapelgreifer - 2 pieces!

## **Beschreibung**

Linde H 140 D/1200.

Year: 2017. Hours: 7990. Weight: 24.330 kg. CE Machine.

Max lifting capacity: 14.000 kg.

Airconditioning. Joystick. Seatheating.

Max lifting height: 5500 mm. Min Own height: 4500 mm.

Diesel. Duplex.

Central greasing system.

20 KMH.

Tyres: 12.00-20.

Steinweg HG1T6000 steinstapel greifer 6000 kg capacity!

German Forklift!

2 Pieces!

ID NR: 125 A.