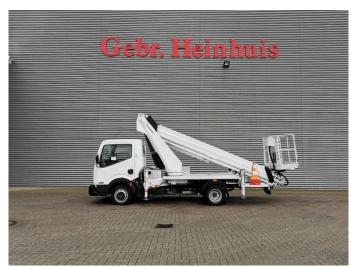

## Nissan 35.14 Ruthmann TB 270 27 Meter 12 Pieces!

## **Beschreibung**

Nissan Cabstar 35.14.

Year: 2012. Milage: 58.242 km. Manual gearbox 6 gears. max weight: 3500 kg.

Axle load: 1: 1750 kg. 2: 2200 kg. 3 Persons. Radio CD.

Electrical operated windows. Wheelbase: 2900 mm. Tyres: 195/70R15 80%. Ruthmann TB 270.

Year: 2012.

Max capacity basket: 230 kg / 2 persons + 70 kg.

Max lateral force: 400 N. Max wind speed: 12,5 m/s. Max permitted tilt: 5 degree.

4 point outriggers. Rotated basket.

Electrical function in basket. Max working height: 27 meter. Max outreach: 13.5 meter.