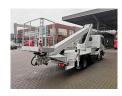

## Nissan 35.14 Ruthmann TB 270 27 Meter 12 Pieces!

## **Beschreibung**

Nissan Cabstar 35.14.

Year: 2012. Milage: 58.242 km. Manual gearbox 6 gears. max weight: 3500 kg.

Axle load: 1: 1750 kg. 2: 2200 kg. 3 Persons. Radio CD.

Electrical operated windows. Wheelbase: 2900 mm. Tyres: 195/70R15 80%. Ruthmann TB 270.

Year: 2012.

Max capacity basket: 230 kg / 2 persons + 70 kg.

Max lateral force: 400 N. Max wind speed: 12,5 m/s. Max permitted tilt: 5 degree.

4 point outriggers. Rotated basket.

Electrical function in basket. Max working height: 27 meter. Max outreach: 13.5 meter.