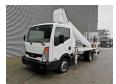

## Nissan 35.14 Ruthmann TB 270 27 Meter 12 Pieces!

## **Beschreibung**

Nissan Cabstar 35.14.

Year: 2012. Milage: 58.242 km. Manual gearbox 6 gears. max weight: 3500 kg.

Axle load: 1: 1750 kg. 2: 2200 kg. 3 Persons. Radio CD.

Electrical operated windows. Wheelbase: 2900 mm. Tyres: 195/70R15 80%. Ruthmann TB 270.

Year: 2012.

Max capacity basket: 230 kg / 2 persons + 70 kg.

Max lateral force: 400 N. Max wind speed: 12,5 m/s. Max permitted tilt: 5 degree.

4 point outriggers. Rotated basket.

Electrical function in basket. Max working height: 27 meter. Max outreach: 13.5 meter.