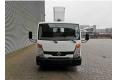

## **Beschreibung**

Nissan Cabstar 35.14.

Year: 2012. Milage: 58.242 km. Manual gearbox 6 gears. max weight: 3500 kg.

Axle load: 1: 1750 kg. 2: 2200 kg. 3 Persons. Radio CD.

Electrical operated windows. Wheelbase: 2900 mm. Tyres: 195/70R15 80%. Ruthmann TB 270.