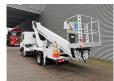

## Nissan 35.14 Ruthmann TB 270 27 Meter 12 Pieces!

## **Beschreibung**

Nissan Cabstar 35.14.

Year: 2012. Milage: 58.242 km. Manual gearbox 6 gears. max weight: 3500 kg.

Axle load: 1: 1750 kg. 2: 2200 kg. 3 Persons. Radio CD.

Electrical operated windows. Wheelbase: 2900 mm. Tyres: 195/70R15 80%. Ruthmann TB 270.

Year: 2012.

Max capacity basket: 230 kg / 2 persons + 70 kg.

Max lateral force: 400 N. Max wind speed: 12,5 m/s. Max permitted tilt: 5 degree.

4 point outriggers. Rotated basket.

Electrical function in basket. Max working height: 27 meter. Max outreach: 13.5 meter.