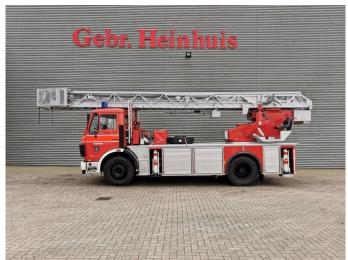

## Mercedes-Benz SK 1422 4x2 Metz DL30K 30 meter 21.680 KM!

## **Beschreibung**

Mercedes Benz SK 1422 4x2.

Year: 1987. Milage: 21.683 km. Manual gearbox 6 gears. Max weight: 15.000 kg.

Axle load: 1: 5500 kg. 2: 10.000 kg. 3 Persons. Steelsuspension. Tyres: 11R22,5 90%. Metz DL30K.

Year: 1987. Hours: 297. 4 point outriggers.

Max working height: 30 Meter!

Topcondition!

ID NR: 84.

The General Terms and Conditions of Heinhuis are applicable to all adverts, offers and quotations by Heinhuis, all agreements entered into by Heinhuis and the negotiations preceding them. By any form of response you accept the applicability of the General Terms and Conditions of Heinhuis and you declare that you have taken note of these General Terms and Conditions. Our prices are export netto prices.