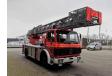

## Mercedes-Benz SK 1422 4x2 Metz DL30K 30 meter 21.680 KM!

## **Beschreibung**

Mercedes Benz SK 1422 4x2.

Year: 1987. Milage: 21.683 km. Manual gearbox 6 gears. Max weight: 15.000 kg.

Axle load: 1: 5500 kg. 2: 10.000 kg. 3 Persons. Steelsuspension. Tyres: 11R22,5 90%. Metz DL30K.

Year: 1987. Hours: 297. 4 point outriggers.

Max working height: 30 Meter!

Topcondition!

ID NR: 84.

The General Terms and Conditions of Heinhuis are applicable to all adverts, offers and quotations by Heinhuis, all agreements entered into by Heinhuis and the negotiations preceding them. By any form of response you accept the applicability of the General Terms and Conditions of Heinhuis and you declare that you have taken note of these General Terms and Conditions. Our prices are export netto prices.