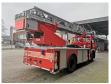

## Mercedes-Benz SK 1422 4x2 Metz DL30K 30 meter 21.680 KM!

## **Beschreibung**

Mercedes Benz SK 1422 4x2.

Year: 1987. Milage: 21.683 km. Manual gearbox 6 gears. Max weight: 15.000 kg.

Axle load: 1: 5500 kg. 2: 10.000 kg. 3 Persons. Steelsuspension. Tyres: 11R22,5 90%. Metz DL30K.

Year: 1987. Hours: 297. 4 point outriggers.

Max working height: 30 Meter!

Topcondition!

ID NR: 84.

The General Terms and Conditions of Heinhuis are applicable to all adverts, offers and quotations by Heinhuis, all agreements entered into by Heinhuis and the negotiations preceding them. By any form of response you accept the applicability of the General Terms and Conditions of Heinhuis and you declare that you have taken note of these General Terms and Conditions. Our prices are export netto prices.