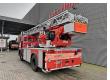

## Mercedes-Benz SK 1422 4x2 Metz DL30K 30 meter 21.680 KM!

## **Beschreibung**

Mercedes Benz SK 1422 4x2.

Year: 1987. Milage: 21.683 km. Manual gearbox 6 gears. Max weight: 15.000 kg.

Axle load: 1: 5500 kg. 2: 10.000 kg. 3 Persons. Steelsuspension. Tyres: 11R22,5 90%. Metz DL30K.

Year: 1987. Hours: 297. 4 point outriggers.

Max working height: 30 Meter!

Topcondition!

ID NR: 84.

The General Terms and Conditions of Heinhuis are applicable to all adverts, offers and quotations by Heinhuis, all agreements entered into by Heinhuis and the negotiations preceding them. By any form of response you accept the applicability of the General Terms and Conditions of Heinhuis and you declare that you have taken note of these General Terms and Conditions. Our prices are export netto prices.