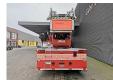

## Mercedes-Benz SK 1422 4x2 Metz DL30K 30 meter 21.680 KM!

## **Beschreibung**

Mercedes Benz SK 1422 4x2.

Year: 1987. Milage: 21.683 km. Manual gearbox 6 gears. Max weight: 15.000 kg.

Axle load: 1: 5500 kg. 2: 10.000 kg. 3 Persons. Steelsuspension. Tyres: 11R22,5 90%. Metz DL30K.

Year: 1987. Hours: 297. 4 point outriggers.

Max working height: 30 Meter!

Topcondition!

ID NR: 84.

The General Terms and Conditions of Heinhuis are applicable to all adverts, offers and quotations by Heinhuis, all agreements entered into by Heinhuis and the negotiations preceding them. By any form of response you accept the applicability of the General Terms and Conditions of Heinhuis and you declare that you have taken note of these General Terms and Conditions. Our prices are export netto prices.