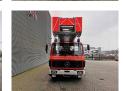

## Mercedes-Benz SK 1422 4x2 Metz DL30K 30 meter 21.680 KM!

## **Beschreibung**

Mercedes Benz SK 1422 4x2.

Year: 1987. Milage: 21.683 km. Manual gearbox 6 gears. Max weight: 15.000 kg.

Axle load: 1: 5500 kg. 2: 10.000 kg. 3 Persons. Steelsuspension. Tyres: 11R22,5 90%. Metz DL30K.

Year: 1987. Hours: 297. 4 point outriggers.

Max working height: 30 Meter!

Topcondition!

ID NR: 84.

The General Terms and Conditions of Heinhuis are applicable to all adverts, offers and quotations by Heinhuis, all agreements entered into by Heinhuis and the negotiations preceding them. By any form of response you accept the applicability of the General Terms and Conditions of Heinhuis and you declare that you have taken note of these General Terms and Conditions. Our prices are export netto prices.