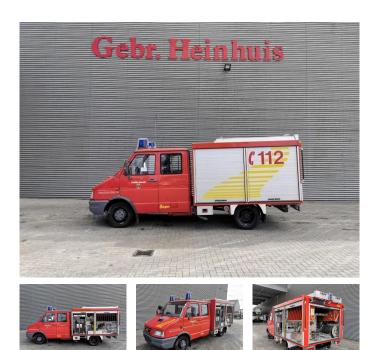

## Iveco TurboDaily 49-10 Feuerwehr 15.618 KM 2 Pieces!

## Beschreibung

Iveco TurboDaily 49-10.

Year: 1996. Milage: 15.618 km. Manual gearbox 5 gears. Weight: 3170 kg. Max weight: 5250 kg. Axle load: 1: 1800 kg. 2: 3700 kg. 6 Persons. Wheelbase: 3310 mm. Trailer coupling. Tyres: 195/75R16 80%. Ziegler TSF-W. Year: 1996. Pump. Water tank.

2 Pieces available!

German car!

ID NR: 521.

The General Terms and Conditions of Heinhuis are applicable to all adverts, offers and quotations by Heinhuis, all agreements entered into by Heinhuis and the negotiations preceding them. By any form of response you accept the applicability of the General Terms and Conditions of Heinhuis and you declare that you have taken note of these General Terms and Conditions. Our prices are export netto prices.