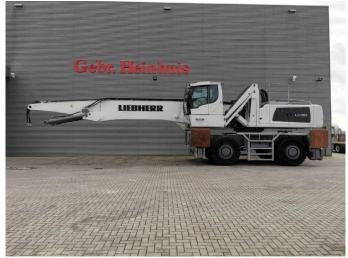

## Liebherr LH 80 M Litronic German Machine!

## **Beschreibung**

Liebherr LH 80 M Litronic.

Year: 2019. Hours: 10.395.

Max weight: 80.000 kg.

CE Machine. Axle load: 1: 47.000 kg. 2: 47.000 kg.

230 KW Liebherr D946 A7-04 engine with EPA!

10 kmh.

Hydr. elevating cabin. 4 point oputriggers. Central greasing system. Airconditioning.

Camera.

Liebherr 5 teeth rotated grab. Compact boom: 12.60 meter. Loading stick: 10 meter.

Tyres: 23.5-25.

German Machine!

Full Liebherr Service!

ID NR: 271.

The General Terms and Conditions of Heinhuis are applicable to all adverts, offers and quotations by Heinhuis, all agreements entered into by Heinhuis and the negotiations preceding them. By any form of response you accept the applicability of the General Terms and Conditions of Heinhuis and you declare that you have taken note of these General Terms and Conditions. Our prices are export netto prices.