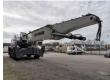

## **Beschreibung**

Liebherr LH 80 M Litronic.

Year: 2019. Hours: 10.395.

Max weight: 80.000 kg.

CE Machine. Axle load: 1: 47.000 kg. 2: 47.000 kg.

230 KW Liebherr D946 A7-04 engine with EPA!

10 kmh.

Hydr. elevating cabin. 4 point oputriggers. Central greasing system. Airconditioning.

Camera.

Liebherr 5 teeth rotated grab. Compact boom: 12.60 meter. Loading stick: 10 meter.

Tyres: 23.5-25.

German Machine!

Full Liebherr Service!

ID NR: 271.

The General Terms and Conditions of Heinhuis are applicable to all adverts, offers and quotations by Heinhuis, all agreements entered into by Heinhuis and the negotiations preceding them. By any form of response you accept the applicability of the General Terms and Conditions of Heinhuis and you declare that you have taken note of these General Terms and Conditions. Our prices are export netto prices.