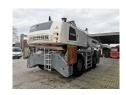

## Liebherr LH 80 M Litronic German Machine!

## **Beschreibung**

Liebherr LH 80 M Litronic.

Year: 2019. Hours: 10.395.

Max weight: 80.000 kg.

CE Machine. Axle load: 1: 47.000 kg. 2: 47.000 kg.

230 KW Liebherr D946 A7-04 engine with EPA!

10 kmh.

Hydr. elevating cabin. 4 point oputriggers. Central greasing system. Airconditioning.