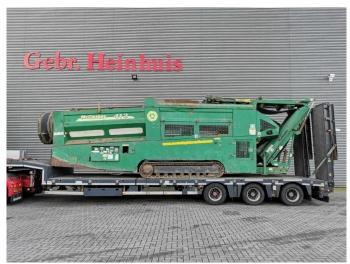

## MCCLOSKEY 412 RT Radio Remote 10x10 mm New Engine 117 Hours!

## **Beschreibung**

Mc Closkey 412 RT.

Year: 2008.

Hours: 117 - New Engine!

CE Machine.

UC from machine goes Hydraulic up and down.

Radio Remote. Pads: 300 mm. 2 way convenyor.

Caterpillar C2.2 engine with EPA.

36.3 KW. 10x10 mm. UC: 80%.

ID NR: 371.

The General Terms and Conditions of Heinhuis are applicable to all adverts, offers and quotations by Heinhuis, all agreements entered into by Heinhuis and the negotiations preceding them. By any form of response you accept the applicability of the General Terms and Conditions of Heinhuis and you declare that you have taken note of these General Terms and Conditions. Our prices are export netto prices.