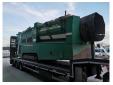

## MCCLOSKEY 412 RT Radio Remote 10x10 mm New Engine 117 Hours!

## **Beschreibung**

Mc Closkey 412 RT.

Year: 2008.

Hours: 117 - New Engine!

CE Machine.

UC from machine goes Hydraulic up and down.

Radio Remote. Pads: 300 mm. 2 way convenyor.

Caterpillar C2.2 engine with EPA.

36.3 KW. 10x10 mm. UC: 80%.

ID NR: 371.

The General Terms and Conditions of Heinhuis are applicable to all adverts, offers and quotations by Heinhuis, all agreements entered into by Heinhuis and the negotiations preceding them. By any form of response you accept the applicability of the General Terms and Conditions of Heinhuis and you declare that you have taken note of these General Terms and Conditions. Our prices are export netto prices.