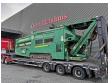

## MCCLOSKEY 412 RT Radio Remote 10x10 mm New Engine 117 Hours!

## **Beschreibung**

Mc Closkey 412 RT.

Year: 2008.

Hours: 117 - New Engine!

CE Machine.

UC from machine goes Hydraulic up and down.

Radio Remote. Pads: 300 mm. 2 way convenyor.

Caterpillar C2.2 engine with EPA.

36.3 KW. 10x10 mm. UC: 80%.

ID NR: 371.

The General Terms and Conditions of Heinhuis are applicable to all adverts, offers and quotations by Heinhuis, all agreements entered into by Heinhuis and the negotiations preceding them. By any form of response you accept the applicability of the General Terms and Conditions of Heinhuis and you declare that you have taken note of these General Terms and Conditions. Our prices are export netto prices.