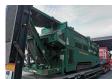

## MCCLOSKEY 412 RT Radio Remote 10x10 mm New Engine 117 Hours!

## **Beschreibung**

Mc Closkey 412 RT.

Year: 2008.

Hours: 117 - New Engine!

CE Machine.

UC from machine goes Hydraulic up and down.

Radio Remote. Pads: 300 mm. 2 way convenyor.

Caterpillar C2.2 engine with EPA.

36.3 KW. 10x10 mm. UC: 80%.

ID NR: 371.

The General Terms and Conditions of Heinhuis are applicable to all adverts, offers and quotations by Heinhuis, all agreements entered into by Heinhuis and the negotiations preceding them. By any form of response you accept the applicability of the General Terms and Conditions of Heinhuis and you declare that you have taken note of these General Terms and Conditions. Our prices are export netto prices.