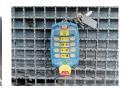

## **Beschreibung**

Mc Closkey 412 RT.

Year: 2008.

Hours: 117 - New Engine!

CE Machine.

UC from machine goes Hydraulic up and down.

Radio Remote. Pads: 300 mm. 2 way convenyor.

Caterpillar C2.2 engine with EPA.