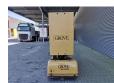

## Grove Toucan 1100 - 11 Meter - Full Electric!

## **Beschreibung**

Grove Toucan 1100.

Year: 1997. Hours: 781. Weight: 3560 kg. CE Machine.

Max capacity basket: 265 kg / 2 persons + 85 kg.

Travel height: 11 meter.

Max permitted tilt: 2 degree.

24 V Full electric. Max lateral force: 400 N. Max wind speed: 30 kmh.

Height: 2190 mm.

Non marking Full rubber tyres.

ID NR: 279.

The General Terms and Conditions of Heinhuis are applicable to all adverts, offers and quotations by Heinhuis, all agreements entered into by Heinhuis and the negotiations preceding them. By any form of response you accept the applicability of the General Terms and Conditions of Heinhuis and you declare that you have taken note of these General Terms and Conditions. Our prices are export netto prices.