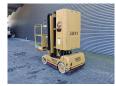

## Grove Toucan 1100 - 11 Meter - Full Electric!

## **Beschreibung**

Grove Toucan 1100.

Year: 1997. Hours: 781. Weight: 3560 kg. CE Machine.

Max capacity basket: 265 kg / 2 persons + 85 kg.

Travel height: 11 meter.

Max permitted tilt: 2 degree.

24 V Full electric. Max lateral force: 400 N. Max wind speed: 30 kmh.

Height: 2190 mm.

Non marking Full rubber tyres.

ID NR: 279.

The General Terms and Conditions of Heinhuis are applicable to all adverts, offers and quotations by Heinhuis, all agreements entered into by Heinhuis and the negotiations preceding them. By any form of response you accept the applicability of the General Terms and Conditions of Heinhuis and you declare that you have taken note of these General Terms and Conditions. Our prices are export netto prices.