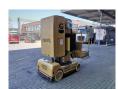

## Grove Toucan 1100 - 11 Meter - Full Electric!

## **Beschreibung**

Grove Toucan 1100.

Year: 1997. Hours: 781. Weight: 3560 kg. CE Machine.

Max capacity basket: 265 kg / 2 persons + 85 kg.

Travel height: 11 meter.

Max permitted tilt: 2 degree.

24 V Full electric. Max lateral force: 400 N. Max wind speed: 30 kmh.

Height: 2190 mm.

Non marking Full rubber tyres.

ID NR: 279.

The General Terms and Conditions of Heinhuis are applicable to all adverts, offers and quotations by Heinhuis, all agreements entered into by Heinhuis and the negotiations preceding them. By any form of response you accept the applicability of the General Terms and Conditions of Heinhuis and you declare that you have taken note of these General Terms and Conditions. Our prices are export netto prices.