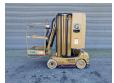

## Grove Toucan 1100 - 11 Meter - Full Electric!

## **Beschreibung**

Grove Toucan 1100.

Year: 1997. Hours: 781. Weight: 3560 kg. CE Machine.

Max capacity basket: 265 kg / 2 persons + 85 kg.

Travel height: 11 meter.

Max permitted tilt: 2 degree.

24 V Full electric. Max lateral force: 400 N. Max wind speed: 30 kmh.

Height: 2190 mm.

Non marking Full rubber tyres.

ID NR: 279.

The General Terms and Conditions of Heinhuis are applicable to all adverts, offers and quotations by Heinhuis, all agreements entered into by Heinhuis and the negotiations preceding them. By any form of response you accept the applicability of the General Terms and Conditions of Heinhuis and you declare that you have taken note of these General Terms and Conditions. Our prices are export netto prices.