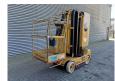

## Grove Toucan 1100 - 11 Meter - Full Electric!

## **Beschreibung**

Grove Toucan 1100.

Year: 1997. Hours: 781. Weight: 3560 kg. CE Machine.

Max capacity basket: 265 kg / 2 persons + 85 kg.

Travel height: 11 meter.

Max permitted tilt: 2 degree.

24 V Full electric. Max lateral force: 400 N. Max wind speed: 30 kmh.

Height: 2190 mm.

Non marking Full rubber tyres.

ID NR: 279.

The General Terms and Conditions of Heinhuis are applicable to all adverts, offers and quotations by Heinhuis, all agreements entered into by Heinhuis and the negotiations preceding them. By any form of response you accept the applicability of the General Terms and Conditions of Heinhuis and you declare that you have taken note of these General Terms and Conditions. Our prices are export netto prices.