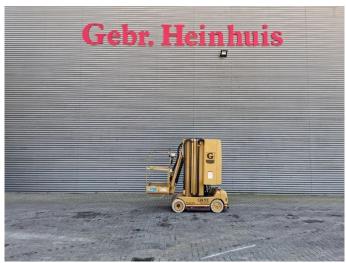

## Grove Toucan 1100 - 11 Meter - Full Electric!

## **Beschreibung**

Grove Toucan 1100.

Year: 1997. Hours: 781. Weight: 3560 kg. CE Machine.

Max capacity basket: 265 kg / 2 persons + 85 kg.

Travel height: 11 meter.

Max permitted tilt: 2 degree.

24 V Full electric. Max lateral force: 400 N. Max wind speed: 30 kmh.

Height: 2190 mm.

Non marking Full rubber tyres.

ID NR: 279.

The General Terms and Conditions of Heinhuis are applicable to all adverts, offers and quotations by Heinhuis, all agreements entered into by Heinhuis and the negotiations preceding them. By any form of response you accept the applicability of the General Terms and Conditions of Heinhuis and you declare that you have taken note of these General Terms and Conditions. Our prices are export netto prices.