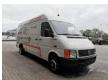

## **Beschreibung**

Volkswagen LT 46 TDI.

Year: 2000.

Milage: 351.453 km. Manual gearbox 5 gears. Weight: 3460 kg. Max weight: 4600 kg.

Max weight in german papers: 3560 kg!

Axle load; 1: 1750 kg. 2: 3200 kg. 3 Persons. Airconditioning.

Electrical operated windows.

Radio.

Wheelbase: 3950 mm. Sliding door right. Nightairconditioning. Honda EX 3000 Generator. Tyres: 195/70R15 70%.

German Car!

ID NR: 326.

The General Terms and Conditions of Heinhuis are applicable to all adverts, offers and quotations by Heinhuis, all agreements entered into by Heinhuis and the negotiations preceding them. By any form of response you accept the applicability of the General Terms and Conditions of Heinhuis and you declare that you have taken note of these General Terms and Conditions. Our prices are export netto prices.