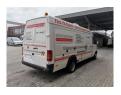

## **Beschreibung**

Volkswagen LT 46 TDI.

Year: 2000.

Milage: 351.453 km. Manual gearbox 5 gears. Weight: 3460 kg. Max weight: 4600 kg.

Max weight in german papers: 3560 kg!

Axle load; 1: 1750 kg. 2: 3200 kg. 3 Persons. Airconditioning.

Electrical operated windows.

Radio.

Wheelbase: 3950 mm. Sliding door right. Nightairconditioning. Honda EX 3000 Generator. Tyres: 195/70R15 70%.

German Car!

ID NR: 326.

The General Terms and Conditions of Heinhuis are applicable to all adverts, offers and quotations by Heinhuis, all agreements entered into by Heinhuis and the negotiations preceding them. By any form of response you accept the applicability of the General Terms and Conditions of Heinhuis and you declare that you have taken note of these General Terms and Conditions. Our prices are export netto prices.