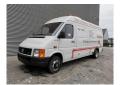

## **Volkswagen** TDI Farb-TV-Kamera Wagen Generator Airconditioning!

## **Beschreibung**

Volkswagen LT 46 TDI.

Year: 2000.

Milage: 351.453 km. Manual gearbox 5 gears. Weight: 3460 kg. Max weight: 4600 kg.

Max weight in german papers: 3560 kg!

Axle load; 1: 1750 kg. 2: 3200 kg. 3 Persons. Airconditioning.

Electrical operated windows.

Radio.

Wheelbase: 3950 mm. Sliding door right. Nightairconditioning. Honda EX 3000 Generator. Tyres: 195/70R15 70%.

German Car!

ID NR: 326.

The General Terms and Conditions of Heinhuis are applicable to all adverts, offers and quotations by Heinhuis, all agreements entered into by Heinhuis and the negotiations preceding them. By any form of response you accept the applicability of the General Terms and Conditions of Heinhuis and you declare that you have taken note of these General Terms and Conditions. Our prices are export netto prices.