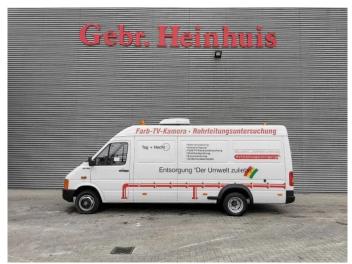

## **Volkswagen** TDI Farb-TV-Kamera Wagen Generator Airconditioning!

## **Beschreibung**

Volkswagen LT 46 TDI.

Year: 2000.

Milage: 351.453 km. Manual gearbox 5 gears. Weight: 3460 kg. Max weight: 4600 kg.

Max weight in german papers: 3560 kg!

Axle load; 1: 1750 kg. 2: 3200 kg. 3 Persons. Airconditioning.

Electrical operated windows.

Radio.

Wheelbase: 3950 mm. Sliding door right. Nightairconditioning. Honda EX 3000 Generator. Tyres: 195/70R15 70%.

German Car!

ID NR: 326.

The General Terms and Conditions of Heinhuis are applicable to all adverts, offers and quotations by Heinhuis, all agreements entered into by Heinhuis and the negotiations preceding them. By any form of response you accept the applicability of the General Terms and Conditions of Heinhuis and you declare that you have taken note of these General Terms and Conditions. Our prices are export netto prices.