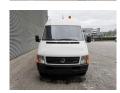

## **Beschreibung**

Volkswagen LT 46 TDI.

Year: 2000.

Milage: 351.453 km. Manual gearbox 5 gears. Weight: 3460 kg. Max weight: 4600 kg.

Max weight in german papers: 3560 kg!

Axle load; 1: 1750 kg. 2: 3200 kg. 3 Persons. Airconditioning.

Electrical operated windows.

Radio.

Wheelbase: 3950 mm. Sliding door right. Nightairconditioning. Honda EX 3000 Generator. Tyres: 195/70R15 70%.

German Car!

ID NR: 326.

The General Terms and Conditions of Heinhuis are applicable to all adverts, offers and quotations by Heinhuis, all agreements entered into by Heinhuis and the negotiations preceding them. By any form of response you accept the applicability of the General Terms and Conditions of Heinhuis and you declare that you have taken note of these General Terms and Conditions. Our prices are export netto prices.