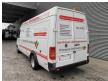

## **Volkswagen** TDI Farb-TV-Kamera Wagen Generator Airconditioning!

## **Beschreibung**

Volkswagen LT 46 TDI.

Year: 2000.

Milage: 351.453 km. Manual gearbox 5 gears. Weight: 3460 kg. Max weight: 4600 kg.

Max weight in german papers: 3560 kg!

Axle load; 1: 1750 kg. 2: 3200 kg. 3 Persons. Airconditioning.

Electrical operated windows.

Radio.

Wheelbase: 3950 mm. Sliding door right. Nightairconditioning. Honda EX 3000 Generator. Tyres: 195/70R15 70%.

German Car!

ID NR: 326.

The General Terms and Conditions of Heinhuis are applicable to all adverts, offers and quotations by Heinhuis, all agreements entered into by Heinhuis and the negotiations preceding them. By any form of response you accept the applicability of the General Terms and Conditions of Heinhuis and you declare that you have taken note of these General Terms and Conditions. Our prices are export netto prices.